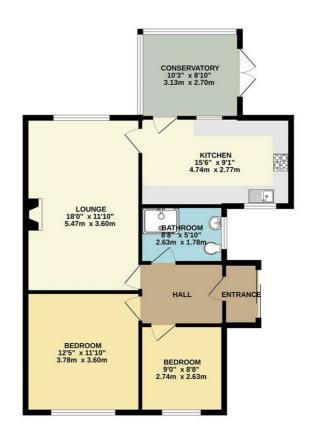

### Hall

#### 9'3" x 6'2" (2.83 x 1.90)

porch leading to hallway with loft access hatch, doors to bedrooms, bathroom and lounge.

#### Bedroom 1

12'9" x 10'11" (3.90 x 3.33)

DOUBLE with large window to front aspect.

#### Bedroom 2/Dining Room

#### 9'10" x 8'11" (3.01 x 2.73)

DOUBLE Currently used as a dining room with bay window to front aspect.

#### Showerroom

#### 8'6"x 5'9" (2.60x 1.76)

Large airing cupboard, shower cubicle, WC and sink. Window to side aspect.

#### Lounge

#### 18'4" x 12'6" (5.59 x 3.83)

With focal fireplace and large window to rear aspect.

#### **Breakfast Kitchen**

#### 15'0" x 8'9" (4.59 x 2.68)

Extended in 1995. With a range of base and high level solid wood units, stainless steel sink and drainers, window to side and door to conservatory & lounge. Breakfast bar seating area.

#### Conservatory

#### 9'4" x 6'8" (2.86 x 2.05)

With patio doors onto garden, tiled flooring, accessed through kicthen.