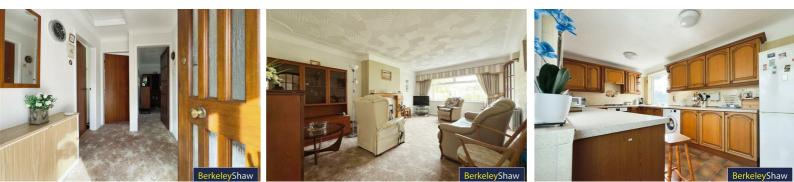

### Hall

#### 9'3" x 6'2" (2.83 x 1.90)

porch leading to hallway with loft access hatch, doors to bedrooms, bathroom and lounge.

#### Lounge

#### 18'4" x 12'6" (5.59 x 3.83)

With focal fireplace and large window to rear aspect.

#### **Breakfast Kitchen**

#### 15'0" x 8'9" (4.59 x 2.68)

Extended in 1995. With a range of base and high level solid wood units, stainless steel sink and drainers, window to side and door to conservatory & lounge. Breakfast bar seating area.