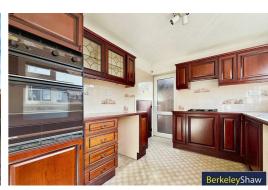

## Lounge

15'11" x 11'10" (4.86 x 3.62)

# **Dining Room**

9'4" x 8'10" (2.85 x 2.70)

#### Kitchen

10'11" x 8'10" (3.35 x 2.70)

#### **Bathroom**

8'10" x 8'1" (2.70 x 2.47)

#### Bedroom 1

13'8" x 9'4" (4.19 x 2.85)

**DOUBLE** 

## Bedroom 2

11'0" x 9'4" (3.37 x 2.85)

**DOUBLE** 

#### Bedroom 3

10'11" x 9'6" (3.35 x 2.92)

**SINGLE** 









1ST FLOOR

Whilst every attempt has been made to ensure the accuracy of the floopstan contained here, measurement of doors, windows, reoms and any other terms are approximate and no responsibility is taken for any error consistence. The in-statement. They plan is for illustrative purposes only and should be used as such by any prospective purchaser. The services, systems and appliances shown have not been resized and no guarant