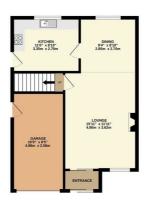

## Lounge

15'11" x 11'10" (4.86 x 3.62)

# **Dining Room**

9'4" x 8'10" (2.85 x 2.70)

#### Kitchen

10'11" x 8'10" (3.35 x 2.70)