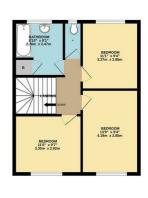

#### **Bathroom**

8'10" x 8'1" (2.70 x 2.47)

#### Bedroom 1

13'8" x 9'4" (4.19 x 2.85)

**DOUBLE** 

## Bedroom 2

11'0" x 9'4" (3.37 x 2.85)

**DOUBLE** 

#### Bedroom 3

10'11" x 9'6" (3.35 x 2.92)

**SINGLE** 

1ST FLOOR

Whilst every attempt has been made to ensure the accuracy of the floopstan contained here, measurement of doors, windows, reoms and any other terms are approximate and no responsibility is taken for any error consistence. The in-statement. They plan is for illustrative purposes only and should be used as such by any prospective purchaser. The services, systems and appliances shown have not been resized and no guarant