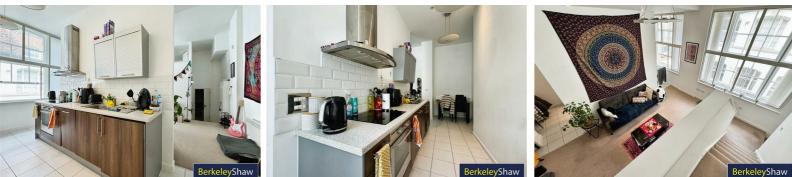

Inside, the property boasts a bright and spacious open-plan living area, enhanced by generous windows that flood the space with natural light. The modern fitted kitchen features a range of integrated appliances, creating the perfect space for entertaining or relaxed living.