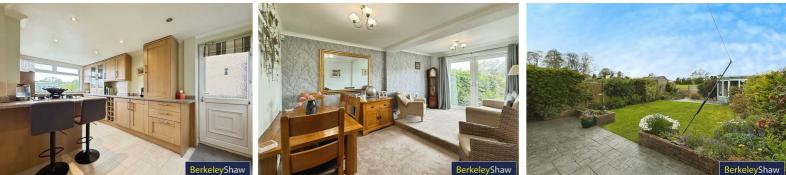

Upon entering, through porch area you are welcomed by a bright front lounge, perfect for both entertaining and with a electric feature fireplace with attractive lights. The rear sitting/dining room features patio doors that open onto a beautifully maintained, sun-drenched garden—complete with a delightful summer house, ideal for enjoying a quiet morning coffee or unwinding in the evening.

The breakfast kitchen is fitted with a range of quality units and includes a convenient breakfast bar area, making it the heart of the home for casual dining and family gatherings and door to side aspect of property. Upstairs, the property comprises 3 well-proportioned DOUBLE bedrooms, with the main bedroom enjoying a modern en-suite shower room, alongside a family bathroom serving the remaining rooms.

#### Living Room

Sitting/Dining Room

# Breakfast Kitchen

Garage

Bedroom 1 DOUBLE