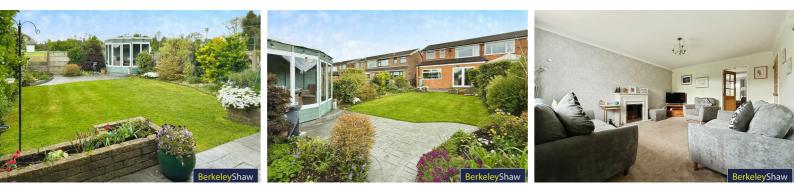

Upon entering, through porch area you are welcomed by a bright front lounge, perfect for both entertaining and with a electric feature fireplace with attractive lights. The rear sitting/dining room features patio doors that open onto a beautifully maintained, sun-drenched garden—complete with a delightful summer house, ideal for enjoying a quiet morning coffee or unwinding in the evening.