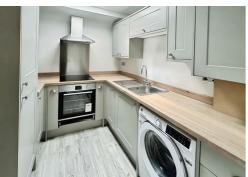

The property comprises of Lounge, kitchen with appliances include fridge/freezer, electric oven, gas hob, dishwasher, washing machine, microwave. two bedrooms, bathroom and en-suite to master bedroom. The property benefits from double glazing, gas central heating, carpets, parking to front of property, communal gardens.

Council Tax Band: C Deposit: £900 Minimum Tenancy Term: 12 months

Hallway

Lounge

Kitchen

Bedroom 1

**Ensuite Shower Room** 

**Bedroom** 

**Bathroom** 