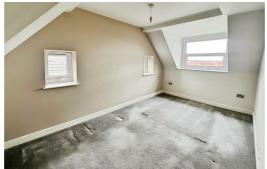

The property comprises of Lounge, kitchen with appliances include fridge/freezer, electric oven, gas hob, dishwasher, washing machine, microwave. two bedrooms, bathroom and en-suite to master bedroom. The property benefits from double glazing, gas central heating, carpets, parking to front of property, communal gardens.

Council Tax Band: C Deposit: £900 Minimum Tenancy Term: 12 months

Hallway

Lounge

Kitchen

Bedroom 1

**Ensuite Shower Room** 

**Bedroom** 

**Bathroom** 