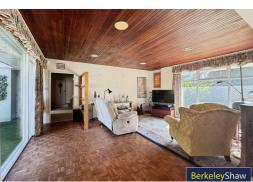

#### Sun room

Timber frame doors, windows, tiled floor, radiator & part tiled walls.