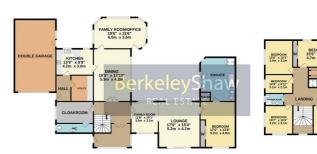

Internally, a welcoming entrance hall leads to a cloakroom/WC and a spacious living room with access to a ground floor bedroom and en-suite bathroom—ideal for guests or multi-generational living. The ground floor also offers a sun room, a dining room with sliding doors to a private courtyard, a modern fitted kitchen with utility, and a versatile family room/home office.

#### **Entrance hall**

Stairs to first floor, radiator, solid wood flooring & part tiled floor.

#### Living room

Solid wood flooring, radiator, UPVC sliding doors, double glazed windows & 3 x radiators.

# Dining room

Solid wood flooring, aluminum sliding doors to courtyard & radiator.

## Breakfast kitchen

Timber frame double glazed windows, quartz work tops, stainless steel sink, breakfast bar, vertical radiator, integrated appliances including Neff gas burning hob, microwave, electric oven, extractor hood, space for washing machine, range of wall & base units.

# Landing

Radiator & timber frame double glazed windows.

## Master bedroom

Fitted wardrobes, radiator & double glazed timber frame windows overlooking the gardens.

# Bedroom 3

Fitted wardrobes, radiator & timber frame double glazed windows.

#### Bedroom 4

Radiator & timber frame double glazed windows.

#### Bedroom 5

Fitted wardrobes, radiator & timber frame double glazed windows.

#### Externally

Electric gated access to front elevation with off street parking for several vehicles, lawned front garden with mature borders. Car port leading to a double garage with additional storage room to the rear. Generous rear garden with summer room, mature borders, courtyard seating area & lawn.