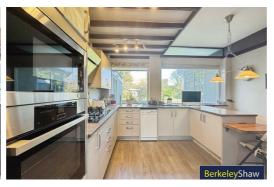

## Breakfast kitchen

Timber frame double glazed windows, quartz work tops, stainless steel sink, breakfast bar, vertical radiator, integrated appliances including Neff gas burning hob, microwave, electric oven, extractor hood, space for washing machine, range of wall & base units.