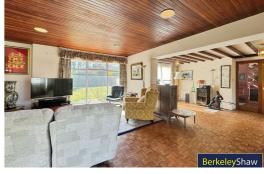

Internally, a welcoming entrance hall leads to a cloakroom/WC and a spacious living room with access to a ground floor bedroom and en-suite bathroom—ideal for guests or multi-generational living. The ground floor also offers a sun room, a dining room with sliding doors to a private courtyard, a modern fitted kitchen with utility, and a versatile family room/home office.

#### Living room

Solid wood flooring, radiator, UPVC sliding doors, double glazed windows & 3 x radiators.