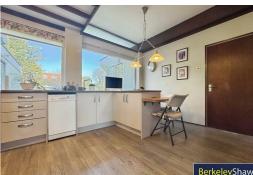

## Breakfast kitchen

Timber frame double glazed windows, quartz work tops, stainless steel sink, breakfast bar, vertical radiator, integrated appliances including Neff gas burning hob, microwave, electric oven, extractor hood, space for washing machine, range of wall & base units.