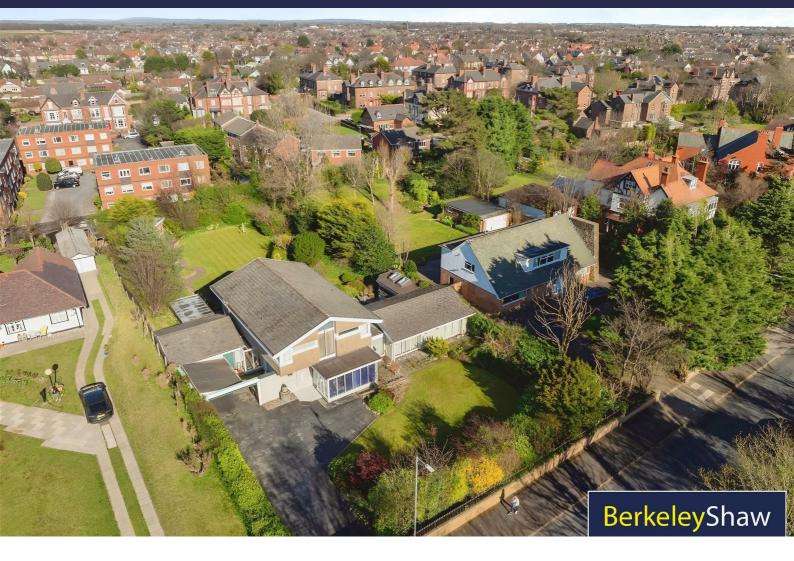

# 54 Warren Road, Liverpool, L23 6UF

# Open To Offers £1,250,000

A Rare Opportunity on One of Blundellsands' Most Prestigious Roads

Located on the exclusive Warren Road, L23, this architecturally designed six-bedroom residence offers an exceptional opportunity for redevelopment or renovation. Occupying an expansive half-acre plot, the property sits directly opposite the tranquil and picturesque Key Park, next to Blundellsands Tennis Club, and is just a short stroll from the iconic Crosby Beach.

#### Externally

Electric gated access to front elevation with off street parking for several vehicles, lawned front garden with mature borders. Car port leading to a double garage with additional storage room to the rear. Generous rear garden with summer room, mature borders, courtyard seating area & lawn.