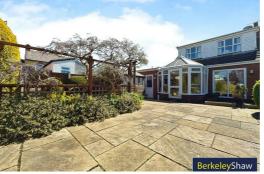

#### Conservatory

UPVC double glazed windows and door to rear elevation, part brick built, radiator & wall lights.

#### Externally

Front Garden - Blockwork paved driveway, lawn, side access & outside light.

Rear Garden - Indian sandstone patio, garden shed, mature