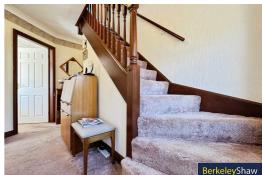

#### **Entrance hall**

UPVC double glazed window to side elevation, stairs to first shrubs and trees, side access & gravel seating area. floor, radiator, storage cupboard under stairs.

#### Landing

Fitted cupboards, feature circular window, loft access, radiator.