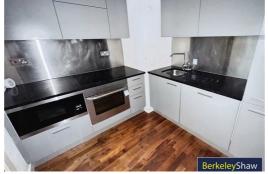

The accommodation briefly comprises a welcoming entrance hall with a utility/storage cupboard, a modern three-piece bathroom, and a bright open-plan living/bedroom area that enjoys partial river views, creating a peaceful space to relax or work from home. A sleek fitted kitchen completes the layout, offering everything needed for comfortable urban living.