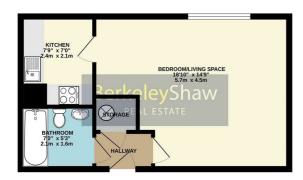

The accommodation briefly comprises a welcoming entrance hall with a utility/storage cupboard, a modern three-piece bathroom, and a bright open-plan living/bedroom area that enjoys partial river views, creating a peaceful space to relax or work from home. A sleek fitted kitchen completes the layout, offering everything needed for comfortable urban living.

Whitst every attempt has been made to ensure the accuracy of the floorplan contained here, measurements of doors, windows, rooms and any other items are apprecimate and to esponishly is taken for any error, omission or mis statement. This plant is for flittlishling repulsors only and should be used as such by any prospective purchaser. The services, systems and appliances shown have not been tested and no guarantee as to the operation of the fiction of control of the control of