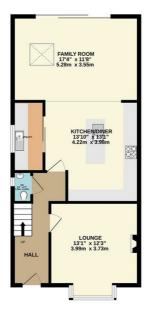

Upon entering, you are greeted by two inviting reception rooms, providing ample space for relaxation and entertaining guests. The heart of the home is undoubtedly the extended open plan kitchen and living area, which creates a warm and welcoming atmosphere. This contemporary space is perfect for family gatherings or casual dining, allowing for seamless interaction while cooking and entertaining.

# Front Reception

Double glazed windows, wooden flooring, feature fireplace, radiator, shelving, 1 x cabinet, 1 x sideboard, 1 x chair, 1 x sofa,

# **Open Plan Kitchen Living Space**

double glazed sliding doors doors, wooden flooring radiators kitchen comprises of a range of wall and fitted base units with the following appliances microwave and plate warmer, dishwasher, induction hob, fridge freezer, 1 x kettle, toaster inbuild ironing board, various kitchen essential will be left by the landlords, furnishing in living area 2 x chairs, 1 x sofa, table and 4 chairs, 2 x sideboards 2 x stools, 1 x coffee table