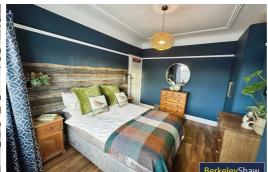

# Bedroom 1

Double glazed windows, wooden flooring, radiator, double bed and mattress, desk and wardrobe

#### Bedroom 2

double glazed windows, fitted wardrobes, double bed and mattress, radiator, bedside cabinets, chest of drawers and chest