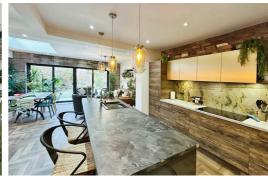

# **Open Plan Kitchen Living Space**

double glazed sliding doors doors, wooden flooring radiators kitchen comprises of a range of wall and fitted base units with the following appliances microwave and plate warmer, dishwasher, induction hob, fridge freezer, 1 x kettle, toaster inbuild ironing board, various kitchen essential will be left by the landlords, furnishing in living area 2 x chairs, 1 x sofa, table and 4 chairs, 2 x sideboards 2 x stools, 1 x coffee table