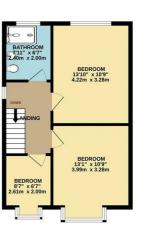

## Landing

Double glazed window, carpet

# Bedroom 1

Double glazed windows, wooden flooring, radiator, double bed and mattress, desk and wardrobe

#### Bedroom 2

double glazed windows, fitted wardrobes, double bed and mattress, radiator, bedside cabinets, chest of drawers and chest

#### Bedroom 3

wooden floor, double glazed window, radiator, bookcase, desk and chair, drawer unit

#### **Shower Room**

double glazed window, fully tiled walls and floor, walk in shower low level w.c. and sink