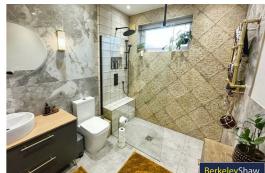

#### **Shower Room**

double glazed window, fully tiled walls and floor, walk in shower low level w.c. and sink