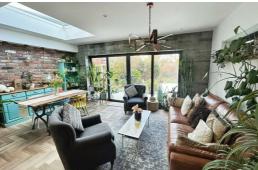

Upon entering, you are greeted by two inviting reception rooms, providing ample space for relaxation and entertaining guests. The heart of the home is undoubtedly the extended open plan kitchen and living area, which creates a warm and welcoming atmosphere. This contemporary space is perfect for family gatherings or casual dining, allowing for seamless interaction while cooking and entertaining.

# **Open Plan Kitchen Living Space**

double glazed sliding doors doors, wooden flooring radiators kitchen comprises of a range of wall and fitted base units with the following appliances microwave and plate warmer, dishwasher, induction hob, fridge freezer, 1 x kettle, toaster inbuild ironing board, various kitchen essential will be left by the landlords, furnishing in living area 2 x chairs, 1 x sofa, table and 4 chairs, 2 x sideboards 2 x stools, 1 x coffee table