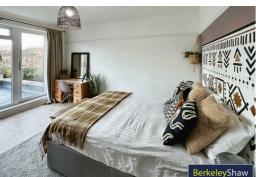

# Bedroom 1

Double glazed windows, wooden flooring, radiator, double bed and mattress, desk and wardrobe

#### Bedroom 2

double glazed windows, fitted wardrobes, double bed and mattress, radiator, bedside cabinets, chest of drawers and chest