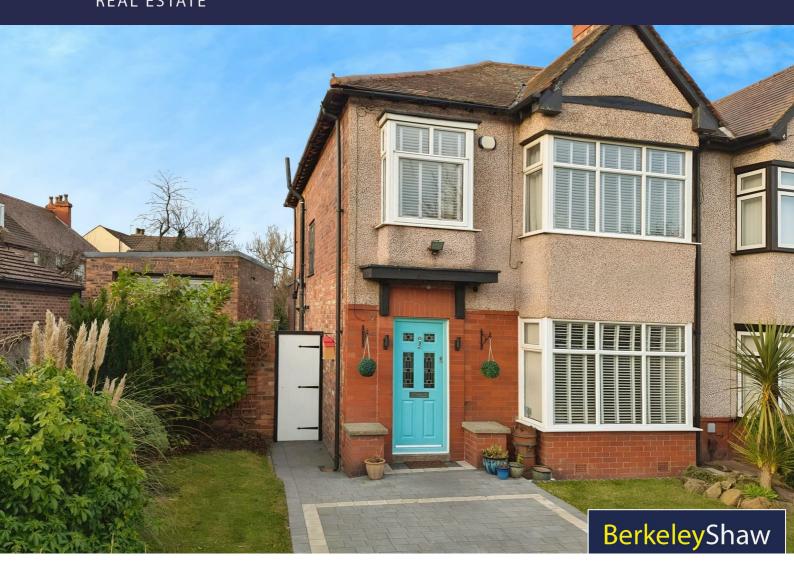

# 1 St. Marys Road, Waterloo, Liverpool L22 3XX

£1,600 PCM

Nestled on the charming St. Marys Road in the vibrant area of Waterloo, TO LET FULLY FURNISHED, this delightful semi-detached house offers a perfect blend of comfort and modern living. With three well-proportioned bedrooms, this property is ideal for families or those seeking extra space.

#### **Front Exterior**

laid lawn and Driveway