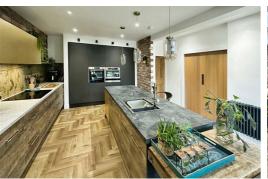

# **Open Plan Kitchen Living Space**

double glazed sliding doors doors, wooden flooring radiators kitchen comprises of a range of wall and fitted base units with the following appliances microwave and plate warmer, dishwasher, induction hob, fridge freezer, 1 x kettle, toaster inbuild ironing board, various kitchen essential will be left by the landlords, furnishing in living area 2 x chairs, 1 x sofa, table and 4 chairs, 2 x sideboards 2 x stools, 1 x coffee table