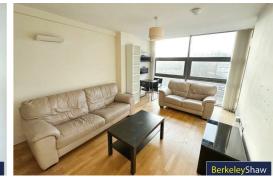

# Living/Dining Area

# 17'1" x 10'7" (5.22 x 3.24)

Wood strip flooring, ceiling to floor double glazed windows to front aspect, double glazed glass door leading to balcony, 2 x wall mounted electric heaters, wall lighting, opens into kitchen.