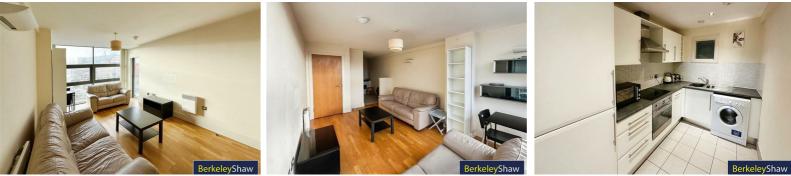

Located within a sought-after development, residents benefit from a concierge service and an impressive communal atrium, adding to the modern appeal of the building.

Inside, the apartment comprises a private entrance hall leading to a spacious lounge and dining area, which opens onto an outside balcony, providing a great space to relax. The integrated kitchen is well-equipped with modern appliances. The master bedroom boasts its own en-suite shower room, while a second double bedroom is served by a stylish family bathroom.

# Living/Dining Area

# 17'1" x 10'7" (5.22 x 3.24)

Wood strip flooring, ceiling to floor double glazed windows to front aspect, double glazed glass door leading to balcony, 2 x wall mounted electric heaters, wall lighting, opens into kitchen.

# **Kitchen**

#### 9'9" x 6'6" (2.99 x 1.99)

Tiled floor, range of wall and base units, rolled top work surfaces, 1 & 1/2 bowl sink and drainer with mixer tap, integrated electric hob and oven with extractor hood, plumbing for a washing machine, integrated dishwasher, integrated fridge freezer, splash back tiling, recessed spotlights to ceiling.