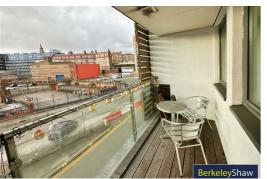

# Living/Dining Area

# 17'1" x 10'7" (5.22 x 3.24)

Wood strip flooring, ceiling to floor double glazed windows to front aspect, double glazed glass door leading to balcony, 2 x wall mounted electric heaters, wall lighting, opens into kitchen.