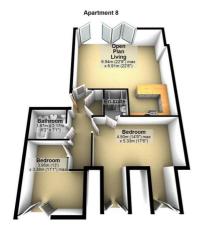

#### **Penthouse**

#### Hall

## Lounge/Dining/Kitchen

23'3" max x 22'0" (7.11 max x 6.71)

#### **Terrace**

#### Bedroom 1

17'0" max x 15'2" (5.19 max x 4.64)

#### **En-Suite**

#### Bedroom 2

12'9" x 11'0" (3.91 x 3.37)

#### **Bathroom**

7'1" x 6'1" (2.17 x 1.87)

Whitst every attempt has been made to ensure the accuracy of the floor plan contained here, measurements of doors, windows, rooms and any other item and approximate and no responsibility is taken for any error, creason, or misstatement.