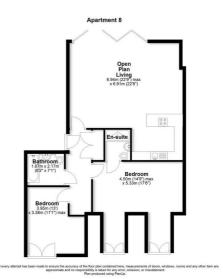

#### **Penthouse**

#### Hall

## Lounge/Dining/Kitchen

23'3" max x 22'0" (7.11 max x 6.71)

#### **Terrace**

#### Bedroom 1

17'0" max x 15'2" (5.19 max x 4.64)

#### **En-Suite**

#### Bedroom 2

12'9" x 11'0" (3.91 x 3.37)

#### **Bathroom**

7'1" x 6'1" (2.17 x 1.87)

Whitst every attempt has been made to ensure the accuracy of the floor plan contained here, measurements of doors, windows, rooms and any other item and approximate and no responsibility is taken for any error, creason, or misstatement.