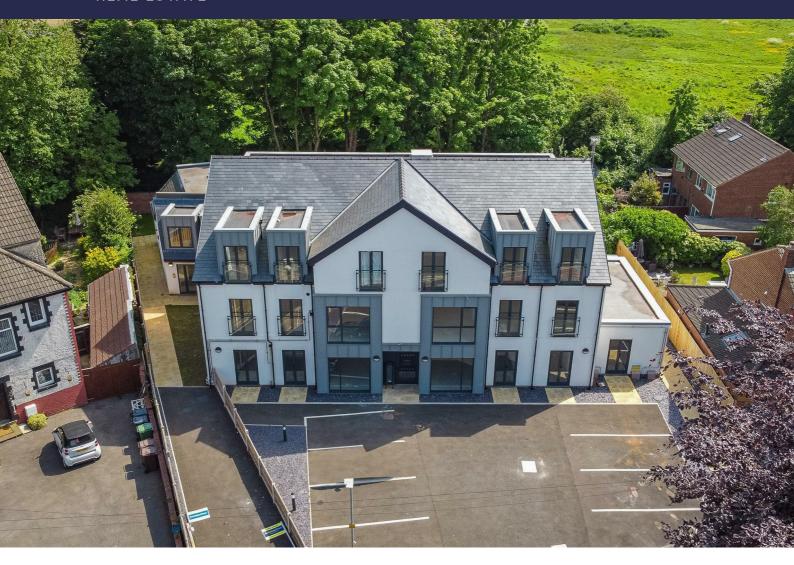

## 8 Valley View, 3 Ronald Road, Liverpool, Merseyside L22 3XU

## Offers Over £265,000

Welcome to Valley View, a stunning new build development located in the heart of Waterloo. This luxurious penthouse apartment boasts 2 bedrooms, 2 bathrooms, and a spacious open plan kitchen dining area leading out onto a large sunny balcony offering picturesque views of the communal gardens. The bi-fold doors bring the outdoors in, creating a seamless blend of indoor-outdoor living.

What sets this penthouse apart is the touch of luxury it offers. With Bosch appliances and elegant granite countertops in the kitchen, every corner exudes sophistication and class.

Situated in the Valley View development, which comprises 9 luxurious apartments and 1 coach house, this property offers a perfect balance of modern living and tranquillity. With off road parking available for 1 vehicle, convenience is at your doorstep.