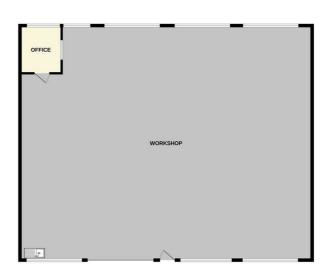

- Unit 1 Workshop and premises c.89 sqm. (961 sqft.) Currently used as motor vehicle and parts storage Rateable value £4,950 EPC rating: C 55.
- Unit 2 Workshop and premises c.181 sqm. (1,947 sqft.) Currently used as a motor vehicle repair garage Rateable value £7,800 EPC rating: C 64.
- Unit 3 Workshop and premises c.179 sqm. (1,926 sqft.) Currently used as motor vehicle and parts storage Rateable value £7,700 EPC rating: B 50.
- Unit 4 105 Altcar Road Showroom and premises c.199 sqm. (2,146 sqft.) Currently used as an electrical wholesalers to trade and public Rateable value £11,750 EPC rating: tbc.

GROUND FLOOR 960 sq.ft. (89.2 sq.m.) approx.

TOTAL FLOOR AREA : 960 og #L (89.2 sq.m.) approx.

White every attempt has been made to ensure the success; of the floorpian contained here, measurements of doors, another, commanded and the reast are approximated and on responsible to sear for floors, another in the reast are approximated and on responsible to sear for any entropy. It sear for any entropy to sear the search of search and search and any data search and any datasets. The search os, search and and policinaries shown have not been search and and or passared.