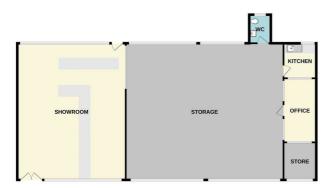

- Unit 1 Workshop and premises c.89 sqm. (961 sqft.) Currently used as motor vehicle and parts storage Rateable value £4,950 EPC rating: C 55.
- Unit 2 Workshop and premises c.181 sqm. (1,947 sqft.) Currently used as a motor vehicle repair garage Rateable value £7,800 EPC rating: C 64.
- Unit 3 Workshop and premises c.179 sqm. (1,926 sqft.) Currently used as motor vehicle and parts storage Rateable value £7,700 EPC rating: B 50.
- Unit 4 105 Altcar Road Showroom and premises c.199 sqm. (2,146 sqft.) Currently used as an electrical wholesalers to trade and public Rateable value £11,750 EPC rating: tbc.

All measurements are to gross internal area (GIA).

GROUND FLOOR 2146 sq.ft. (199.4 sq.m.) approx.

TOTAL FLOOR AREA: 21.45 sq.ft. (199.4 sq.m.) approx.
White every attempt has been made to ensure the accuracy of the floopien contained here, measurement of doors, without covers and any other times are asygnoments and on expressionally staten to any enter-of-doors, without covers and any other times are asygnoments and on expressionally staten to any enter-of-doors, making times and applicances shown have not been tested and no guarante as to their operating of efficacy, cut be fighter.