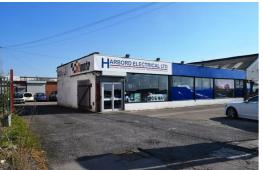

## 105 Altcar Road, Liverpool, L37 8DL

Asking Price £425,000

A rare opportunity to secure a commercial freehold site in a sought-after location.

Berkeley Shaw Real Estate is pleased to offer for sale this mixed use retail, light industrial site and yard on Formby Business Park, with excellent access to the road network via the trunk road A565 and onto the motorway  $network via Switch \, (M57\&M58). The site comprises four commercial units (units 1, 2, 3\&4) \, which are all currently let on commercial repairing and insuring leases and at present generating an annual income of £36,800, and the site of the site$ but with further development and rental reviews, we believe there is the potential to generate more income. There is a front hardstanding area for customer parking and a rear shared yard. The overall area for the site is approximately 0.49 of an acre. We understand that the main connected services are, electricity, water and mains drainage.

 $The site is accessed from the Formby \ by-pass \ (A565) \ via \ Altcar \ Road \ (B5195) \ after \ the \ Tesco \ Superstore \ heading \ west \ towards \ Great \ Altcar.$ 

The commercial units are generally in reasonable condition for their age and type and are of largely of brick and concrete block construction. However, there is some scope for improvements and modernisation.