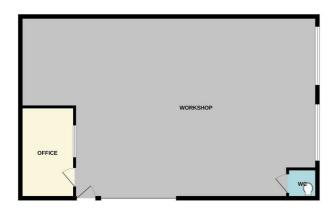

- Unit 1 Workshop and premises c.89 sqm. (961 sqft.) Currently used as motor vehicle and parts storage Rateable value £4,950 EPC rating: C 55.
- Unit 2 Workshop and premises c.181 sqm. (1,947 sqft.) Currently used as a motor vehicle repair garage Rateable value £7,800 EPC rating: C 64.
- Unit 3 Workshop and premises c.179 sqm. (1,926 sqft.) Currently used as motor vehicle and parts storage Rateable value £7,700 EPC rating: B 50.
- Unit 4 105 Altcar Road Showroom and premises c.199 sqm. (2,146 sqft.) Currently used as an electrical wholesalers to trade and public Rateable value £11,750 EPC rating: tbc.

TOTAL FLOOR AREA: 1947 sq.ft. (180.9 sq.m.) approx.

White every attempt has been made to ensure the accuracy of the Booplan contained here, measurements of doors, window, norms and any other times are approximate and no reoponiship to listen fine any entry consiston or mon-statement. This plans is fix illustration purposes only and should be used as such by any prospective purchase. The extracts, systems and applicates show here not been stitled and no guarantee.