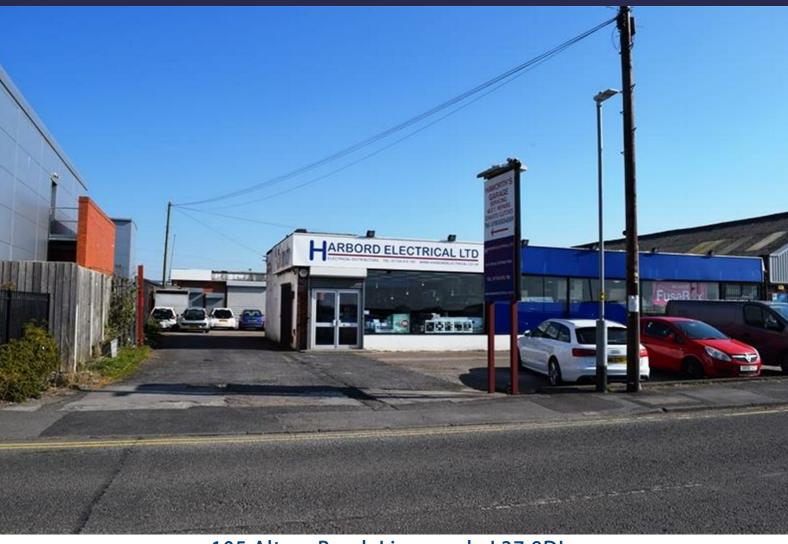

## 105 Altcar Road, Liverpool, L37 8DL

Asking Price £425,000

A rare opportunity to secure a commercial freehold site in a sought-after location.

Berkeley Shaw Real Estate is pleased to offer for sale this mixed use retail, light industrial site and yard on Formby Business Park, with excellent access to the road network via the trunk road A565 and onto the motorway  $network via Switch \, (M57\&M58). The site comprises four commercial units (units 1, 2, 3\&4) \, which are all currently let on commercial repairing and insuring leases and at present generating an annual income of £36,800, and the site of the site$ but with further development and rental reviews, we believe there is the potential to generate more income. There is a front hardstanding area for customer parking and a rear shared yard. The overall area for the site is approximately 0.49 of an acre. We understand that the main connected services are, electricity, water and mains drainage.

 $The site is accessed from the Formby \ by-pass \ (A565) \ via \ Altcar \ Road \ (B5195) \ after \ the \ Tesco \ Superstore \ heading \ west \ towards \ Great \ Altcar.$ 

The commercial units are generally in reasonable condition for their age and type and are of largely of brick and concrete block construction. However, there is some scope for improvements and modernisation.