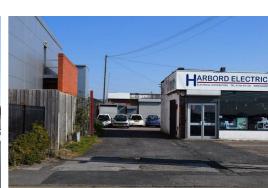

## 105 Altcar Road, Liverpool, L37 8DL

Asking Price £425,000

A rare opportunity to secure a commercial freehold site in a sought-after location.

Berkeley Shaw Real Estate is pleased to offer for sale this mixed use retail, light industrial site and yard on Formby Business Park, with excellent access to the road network via the trunk road A565 and onto the motorway  $network via Switch \, (M57\&M58). The site comprises four commercial units (units 1, 2, 3\&4) \, which are all currently let on commercial repairing and insuring leases and at present generating an annual income of £36,800, and the site of the site$ but with further development and rental reviews, we believe there is the potential to generate more income. There is a front hardstanding area for customer parking and a rear shared yard. The overall area for the site is approximately 0.49 of an acre. We understand that the main connected services are, electricity, water and mains drainage.

 $The site is accessed from the Formby \ by-pass \ (A565) \ via \ Altcar \ Road \ (B5195) \ after \ the \ Tesco \ Superstore \ heading \ west \ towards \ Great \ Altcar.$ 

The commercial units are generally in reasonable condition for their age and type and are of largely of brick and concrete block construction. However, there is some scope for improvements and modernisation.

- Unit 1 Workshop and premises c.89 sqm. (961 sqft.) Currently used as motor vehicle and parts storage Rateable value £4,950 EPC rating: C 55.
- Unit 2 Workshop and premises c.181 sqm. (1,947 sqft.) Currently used as a motor vehicle repair garage Rateable value £7,800 EPC rating: C 64.
- Unit 3 Workshop and premises c.179 sqm. (1,926 sqft.) Currently used as motor vehicle and parts storage Rateable value £7,700 EPC rating: B 50.
- Unit 4 105 Altcar Road Showroom and premises c.199 sqm. (2,146 sqft.) Currently used as an electrical wholesalers to trade and public Rateable value £11,750 EPC rating: tbc.