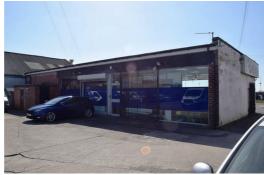

## 105 Altcar Road, Liverpool, L37 8DL

Asking Price £425,000

A rare opportunity to secure a commercial freehold site in a sought-after location.

Berkeley Shaw Real Estate is pleased to offer for sale this mixed use retail, light industrial site and yard on Formby Business Park, with excellent access to the road network via the trunk road A565 and onto the motorway  $network via Switch \, (M57\&M58). The site comprises four commercial units (units 1, 2, 3\&4) \, which are all currently let on commercial repairing and insuring leases and at present generating an annual income of £36,800, and the site of the site$ but with further development and rental reviews, we believe there is the potential to generate more income. There is a front hardstanding area for customer parking and a rear shared yard. The overall area for the site is approximately 0.49 of an acre. We understand that the main connected services are, electricity, water and mains drainage.