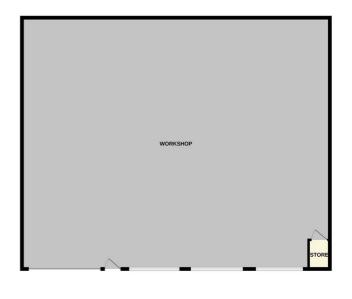

- Unit 1 Workshop and premises c.89 sqm. (961 sqft.) Currently used as motor vehicle and parts storage Rateable value £4,950 EPC rating: C 55.
- Unit 2 Workshop and premises c.181 sqm. (1,947 sqft.) Currently used as a motor vehicle repair garage Rateable value £7,800 EPC rating: C 64.
- Unit 3 Workshop and premises c.179 sqm. (1,926 sqft.) Currently used as motor vehicle and parts storage Rateable value £7,700 EPC rating: B 50.
- Unit 4 105 Altcar Road Showroom and premises c.199 sqm. (2,146 sqft.) Currently used as an electrical wholesalers to trade and public Rateable value £11,750 EPC rating: tbc.

GROUND FLOOR 1927 sq.ft. (179.0 sq.m.) approx.

TOTAL FLOOR AREA: 1927 sq.ft. (179.0 sq.m.) approx.

White every attempt has been made to ensure the accuracy of the floorpian contained been, measurement of open, individue, crosm and any given terms are approximate and on responsible to issue his any entrecommon or more attempts. This plan is for incoming purpose rely and should be used as soll by any 
perspectively purchased. The same to their open purpose only and should be used as soll by any 
perspectively purchased.