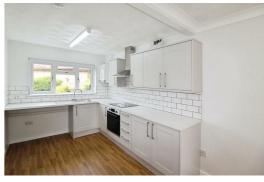

Briefly comprising entrance hallway, modern kitchen-diner, separate utility room, spacious lounge with french doors leading into the garden, downstairs WC, 4 bedrooms with an en-suite to the master and a family bathroom with 3-piece white suite.

Hallway

Downstairs W.C.

Lounge

Dining room

Kitchen

Landing

Bedroom 1

**Ensuite** 