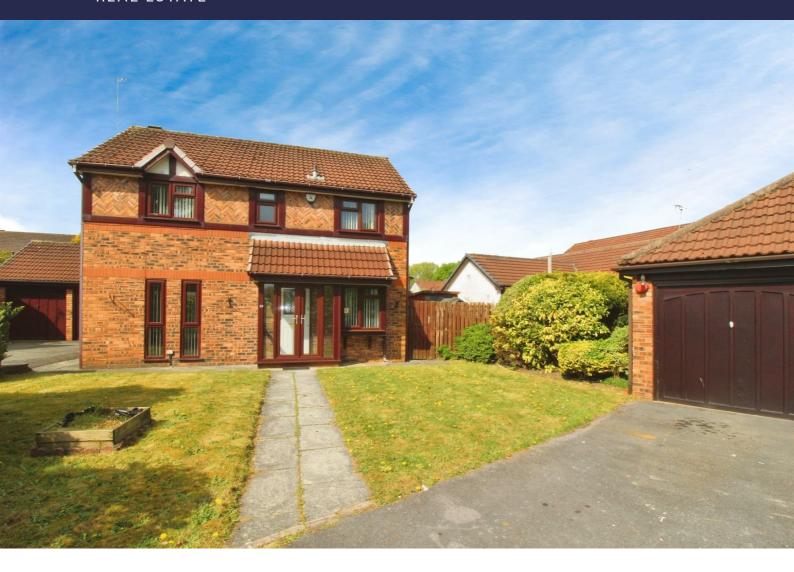

## 99 Westbrook Crescent, Warrington, WA5 8TE

£1,600 PCM

This 4-bedroom detatched family home side on a large plot and has pride of place at the end of a quiet residential cul-de-sac in the populalar area of Old Hall.

The house has a sizeable enclosed rear garden, double garage with up-and-over doors and driveway parking for 2 cars.

The property is available to move into immediately.

Council tax band D

EPC Rating D

**Front Exterior** 