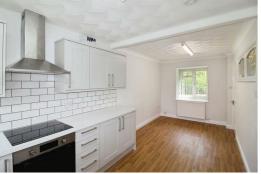

Briefly comprising entrance hallway, modern kitchen-diner, separate utility room, spacious lounge with french doors leading into the garden, downstairs WC, 4 bedrooms with an en-suite to the master and a family bathroom with 3-piece white suite.

Hallway

Downstairs W.C.

Lounge

Dining room

Kitchen

Landing

Bedroom 1

**Ensuite** 