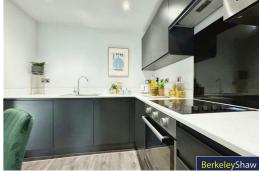

Upon entering, you are greeted by a spacious open plan kitchen diner/living space, perfect for entertaining guests or simply unwinding after a long day. The apartment is beautifully presented throughout, offering a modern and stylish living environment. The property boasts two bedrooms, both with dressing areas, providing ample storage space. The master bedroom also features an en-suite bathroom for added convenience and privacy as well as a further modern bathroom.

## Open Plan Lounge Kitchen

Bedroom 1