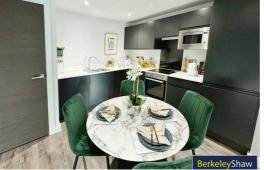

Upon entering, you are greeted by a spacious open plan kitchen diner/living space, perfect for entertaining guests or simply unwinding after a long day. The apartment is beautifully presented throughout, offering a modern and stylish living environment. The property boasts two bedrooms, both with dressing areas, providing ample storage space. The master bedroom also features an en-suite bathroom for added convenience and privacy as well as a further modern bathroom.

## Open Plan Lounge Kitchen

Bedroom 1