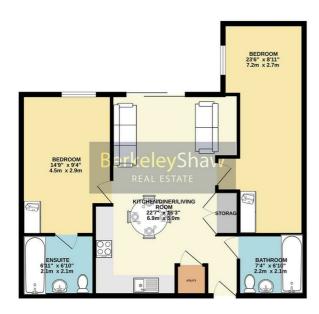

## Hallway

## Open Plan Lounge Kitchen

Bedroom 1

### **Ensuite Shower Room**

#### Bedroom 2

#### **Bathroom**

GROUND FLOOR

Whilst every attempt has been made to ensure the accuracy of the footplan contained here, measuremen of doors, windows, rooms and any other teams are approximate and no responsibility is taken for any end orisission or mis-statement. This plan is for illustrative purposes only and should be used as such by any prospective purchaser. This services, systems and appliances shown have not been bested and no quarant