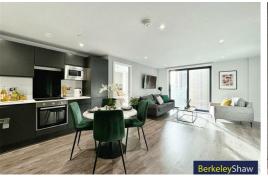

Upon entering, you are greeted by a spacious open plan kitchen diner/living space, perfect for entertaining guests or simply unwinding after a long day. The apartment is beautifully presented throughout, offering a modern and stylish living environment. The property boasts two bedrooms, both with dressing areas, providing ample storage space. The master bedroom also features an en-suite bathroom for added convenience and privacy as well as a further modern bathroom.

## Open Plan Lounge Kitchen

Bedroom 1