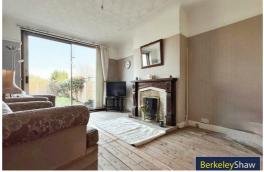

unny SOUTH facing mature rear garden which is not over-looked and handy wooden storage shed.

Internally there is the opportunity to knock through to create an open-plan kitchen/living/dining space from the kitchen and lounge whilst retaining another separate reception to the front. The understairs cupboard could potentially be a downstairs WC and neighbouring properties have extended to the loft.

Upstairs there are three bedrooms, 2 double rooms and a further good-sized single. The current separate WC and Bathroom could be knocked through to create a spacious luxury family bathroom.

Located in a sought after area, convenient for shops, schools and train station and not over looked to the rear. This property must be seen to appreciate the potential this has to be a happy family home.







# **Dining Room**

12'5" x 11'9" (3.80 x 3.60)

### Lounge

13'3" x 10'9" (4.06 x 3.30)

### **Kitchen**

8'7" x 7'0" (2.63 x 2.14)

#### Bedroom 1

13'3" x 10'10" (4.06 x 3.31)

# Bedroom 2

11'10" x 10'9" (3.61 x 3.30)

# Bedroom 3

7'4" x 7'0" (2.24 x 2.14)

#### **Bathroom**

7'0" x 5'5" (2.14 x 1.66)

#### W C

4'3" x 3'2" (1.32 x 0.97)

# Landing









1ST FLOOR

Whilst every attempt has been made to ensure the accuracy of the floorplan contained here, measurements of doors, sendows, recons, and any other terms are approximate and no responsibility to taken for any entry, consistent or insistencer. This plan is for illustration purposes only and food lide used as such thy any prospective purchaser. The services, systems and applicances shown have not been reside and no galaxan