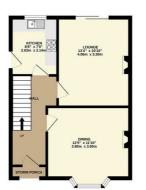

# **Dining Room**

12'5" x 11'9" (3.80 x 3.60)

### Lounge

13'3" x 10'9" (4.06 x 3.30)

### **Kitchen**

8'7" x 7'0" (2.63 x 2.14)

# Landing

1ST FLOOR

Whilst every attempt has been made to ensure the accuracy of the floorplan contained here, measurements of doors, sendows, recons, and any other terms are approximate and no responsibility to taken for any entry, consistent or insistencer. This plan is for illustration purposes only and food lide used as such thy any prospective purchaser. The services, systems and applicances shown have not been reside and no galaxantee also to the control of the cont