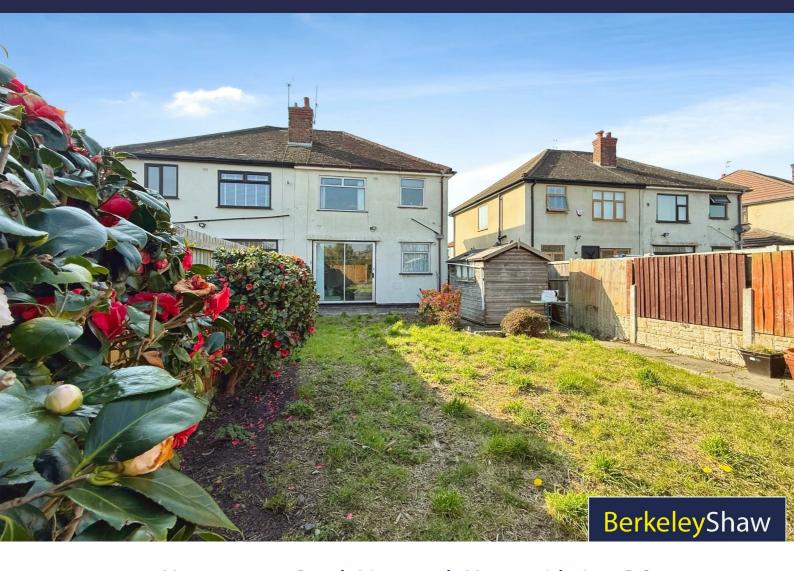

# 30 Montgomery Road, Liverpool, Merseyside L9 8DQ

Offers Over £180,000

\*\*NO CHAIN\*\*

This FREEHOLD 3 bedroom Semi-Detached property offers the opportunity to update and potentially extend to create your forever home. With a full rewire and NEW BOILER added in 2023, sunny SOUTH facing mature rear garden which is not over-looked and handy wooden storage shed.

Upstairs there are three bedrooms, 2 double rooms and a further good-sized single. The current separate WC and Bathroom could be knocked through to create a spacious luxury family bathroom.

Located in a sought after area, convenient for shops, schools and train station and not over looked to the rear. This property must be seen to appreciate the potential this has to be a happy family home.