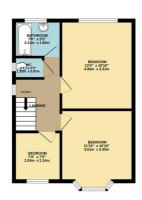

#### Bedroom 1

13'3" x 10'10" (4.06 x 3.31)

# Bedroom 2

11'10" x 10'9" (3.61 x 3.30)

# Bedroom 3

7'4" x 7'0" (2.24 x 2.14)

#### **Bathroom**

7'0" x 5'5" (2.14 x 1.66)

#### W C

4'3" x 3'2" (1.32 x 0.97)

# Landing

1ST FLOOR

Whilst every attempt has been made to ensure the accuracy of the floorplan contained here, measurements of doors, sendows, recons, and any other terms are approximate and no responsibility to taken for any entry, consistent or insistencer. This plan is for illustration purposes only and food lide used as such thy any prospective purchaser. The services, systems and applicances shown have not been reside and no galaxantee also to the control of the cont