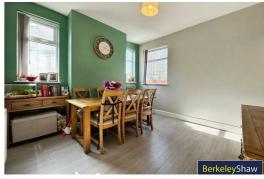

Stepping inside, you are greeted by a bright and welcoming entrance hall leading to a bay-fronted living room, perfect for relaxing in natural light. The spacious dining room benefits from dual-aspect windows, creating a bright and inviting space ideal for entertaining. The modern fitted kitchen is well-equipped with a range of integrated appliances and offers convenient access to the rear yard.

# Dining room

2 x double glazed windows, radiator & laminate floor.