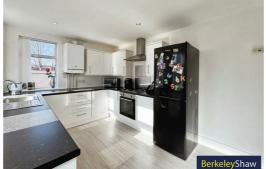

Stepping inside, you are greeted by a bright and welcoming entrance hall leading to a bay-fronted living room, perfect for relaxing in natural light. The spacious dining room benefits from dual-aspect windows, creating a bright and inviting space ideal for entertaining. The modern fitted kitchen is well-equipped with a range of integrated appliances and offers convenient access to the rear yard.

#### Kitchen

2 x double glazed windows, UPVC door to rear yard, range of wall & base units, stainless steel sink, combi boiler, laminate floor, radiator, extractor hood, gas burning hob, electric oven & space for washing machine.