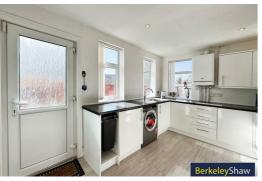

Stepping inside, you are greeted by a bright and welcoming entrance hall leading to a bay-fronted living room, perfect for relaxing in natural light. The spacious dining room benefits from dual-aspect windows, creating a bright and inviting space ideal for entertaining. The modern fitted kitchen is well-equipped with a range of integrated appliances and offers convenient access to the rear yard.

#### Kitchen

2 x double glazed windows, UPVC door to rear yard, range of wall & base units, stainless steel sink, combi boiler, laminate floor, radiator, extractor hood, gas burning hob, electric oven & space for washing machine.