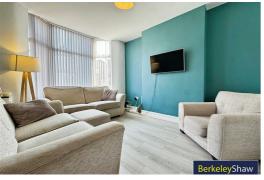

Stepping inside, you are greeted by a bright and welcoming entrance hall leading to a bay-fronted living room, perfect for relaxing in natural light. The spacious dining room benefits from dual-aspect windows, creating a bright and inviting space ideal for entertaining. The modern fitted kitchen is well-equipped with a range of integrated appliances and offers convenient access to the rear yard.

### Living room

Double glazed windows to bay, radiator & laminate floor.