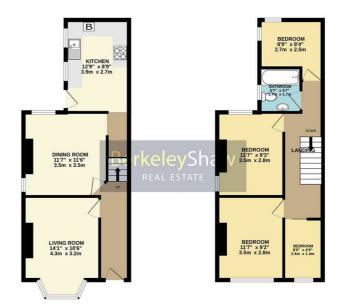

Stepping inside, you are greeted by a bright and welcoming entrance hall leading to a bay-fronted living room, perfect for relaxing in natural light. The spacious dining room benefits from dual-aspect windows, creating a bright and inviting space ideal for entertaining. The modern fitted kitchen is well-equipped with a range of integrated appliances and offers convenient access to the rear yard.

Up stairs, the spacious landing leads to four versatile bedrooms, one of which is currently utilised as a walk-in wardrobe, offering ample storage space. A stylish three-piece family bathroom completes the first floor.

# Hallway

Laminate floor & radiator.

### Living room

Double glazed windows to bay, radiator & laminate floor.

# Dining room

2 x double glazed windows, radiator & laminate floor.

#### Kitchen

2 x double glazed windows, UPVC door to rear yard, range of wall & base units, stainless steel sink, combi boiler, laminate floor, radiator, extractor hood, gas burning hob, electric oven & space for washing machine.

# Landing

Loft access & spotlights.

#### Bedroom 1

Double glazed window & radiator.

# Bedroom 2

2 x Double glazed windows & radiator.

#### Bedroom 3

2 x Double glazed windows & radiator.

## Bedroom 4

Currently utilised as a walk in wardrobe- double glazed window & radiator.

#### **Bathroom**

Double glazed window, tiled floor, tiled walls, heated towel rail, WC, basin, bath with thermostatic shower & spotlights.

# **Externally**

Walled and gated rear yard with communal side access to rear storage unit.

GROUND FLOO

1ST FLOOR

Whilst every attempt has been made to ensure the accuracy of the floorplan contained here, measurements of doors, windows, rooms and any other terms are apposimate and no responsibility is taken for any enor, omission on mis-statement. This pain is for flustrative purposes only not should be used as such by any prospective purchaser. The services, systems and appliances shown have not been tested and no guarantee