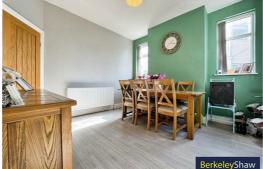

Stepping inside, you are greeted by a bright and welcoming entrance hall leading to a bay-fronted living room, perfect for relaxing in natural light. The spacious dining room benefits from dual-aspect windows, creating a bright and inviting space ideal for entertaining. The modern fitted kitchen is well-equipped with a range of integrated appliances and offers convenient access to the rear yard.

# Dining room

2 x double glazed windows, radiator & laminate floor.