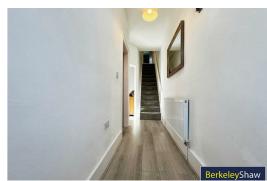

windows & radiator.

## Bedroom 4

Currently utilised as a walk in wardrobe- double glazed window & radiator.

#### **Bathroom**

Double glazed window, tiled floor, tiled walls, heated towel rail, WC, basin, bath with thermostatic shower & spotlights.

# **Externally**

Walled and gated rear yard with communal side access to rear storage unit.





GROUND FLOO

1ST FLOOR



Whilst every attempt has been made to ensure the accuracy of the floorplan contained here, measurements of doors, windows, rooms and any other terms are apposimate and no responsibility is taken for any enor, omission on mis-statement. This pain is for flustrative purposes only not should be used as such by any prospective purchaser. The services, systems and appliances shown have not been tested and no guarantee