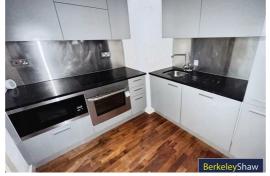

The accommodation briefly comprises a welcoming entrance hall with a utility/storage cupboard, a modern three-piece bathroom, and a bright open-plan living/bedroom area that enjoys partial river views, creating a peaceful space to relax or work from home. A sleek fitted kitchen completes the layout, offering everything needed for comfortable urban living.