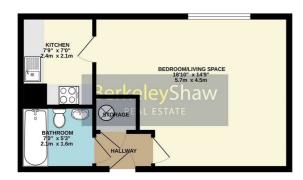

The accommodation briefly comprises a welcoming entrance hall with a utility/storage cupboard, a modern three-piece bathroom, and a bright open-plan living/bedroom area that enjoys partial river views, creating a peaceful space to relax or work from home. A sleek fitted kitchen completes the layout, offering everything needed for comfortable urban living.

Whitst every attempt has been made to ensure the accuracy of the floorplan contained here, measurements of doors, windows, rooms and any other items are apprecimate and to esponishly is taken for any entry, omission or mis statement. This plant is for flittlishling repulsors only and should be used as such by any prospective purchaser. The services, systems and appliances shown have not been tested and no guarantee as to the operatibility of efficiency can be given.