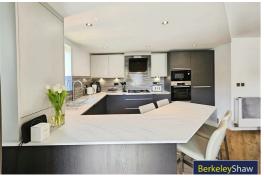

## Open Plan Lounge Kitchen

Double glazed windows and French doors to the balcony, kitchen comprises of a range of fitted base and wall units with granite worksurfaces and breakfast bar, integrated appliances include, oven, microwave gas hob, extractor hood, washer dryer, furnishings include sofa, tv stand, breakfast bar stools