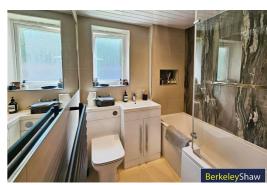

#### **Bathroom**

Double glazed window, ladder towel rail, fully tiled walls and flooring with panelled bath with shower over, low level w.c. and sink