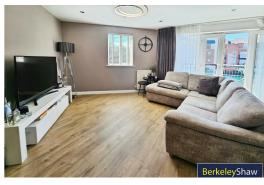

## Open Plan Lounge Kitchen

Double glazed windows and French doors to the balcony, kitchen comprises of a range of fitted base and wall units with granite worksurfaces and breakfast bar, integrated appliances include, oven, microwave gas hob, extractor hood, washer dryer, furnishings include sofa, tv stand, breakfast bar stools