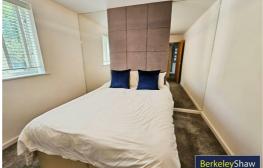

### Bedroom 1

Double glazed window, radiator, carpet fitted wardrobes, bed with mattress and bedside tables

#### Bedroom 2

Double glazed window, radiator, carpet Bed and mattress