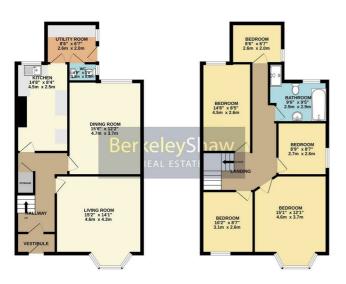

Stepping inside, you are welcomed by a vestibule leading to a spacious entrance hall, complete with understairs storage. The ground floor boasts a large bay-fronted living room, a rear dining room, and a spacious kitchen with direct access to a utility room and ground floor WC—perfect for busy family life.

Upstairs, the generous landing provides access to five well-proportioned bedrooms, offering flexibility for growing families or home office space. A modern four-piece bathroom completes the upper floor, adding to the home's convenience.

GROUND FLOOR

1ST FLOOR

White every attempt has been made to ensure the accuracy of the flooglan contained here, neasurements of doors, incloses, notes and any other terms are approximate and no responsibility is siden for any error, onession or in-scanneer. This pains not instrustone proposes only and bound to end a such by any prospective purchaser. The services, systems and applicances shown have not been tended and no gave antice. As to the discholar services are considered from the control of the given.