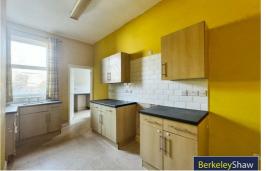

Stepping inside, you are welcomed by a vestibule leading to a spacious entrance hall, complete with understairs storage. The ground floor boasts a large bay-fronted living room, a rear dining room, and a spacious kitchen with direct access to a utility room and ground floor WC—perfect for busy family life.