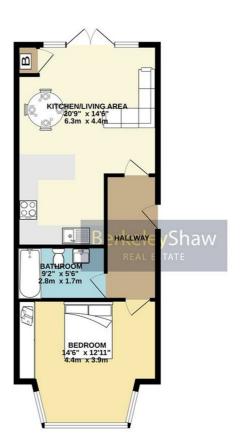

#### Hallway

Vertical radiator, intercom system & herringbone style flooring.

## Kitchen/living area

Range of wall & base units, quartz work tops, breakfast bar, electric hob, electric oven, extractor hood, herringbone style flooring, integrated microwave, integrated fridge freezer, washing machine, double glazed window, double glazed windows & UPVC French style doors to private rear garden.

#### **Bedroom**

Double glazed windows to bay & vertical radiator.

### **Bathroom**

Whilst every attempt has been made to ensure the accuracy of the floorplan contained here, measurement of doors, windows, rooms and any other tensor are approximate and no responsibility is taken for any error, omission or mis-statement. This plan is for illustrative purposes only and should be used as such by any prospective purchaser. The services, systems and appliances shown have not been tested and no guarante as to their operations or efficiency can be oliven.