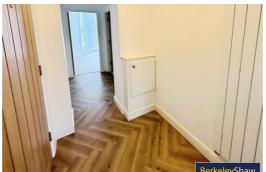

lectric hob, electric oven, extractor hood, herringbone style flooring, integrated microwave, integrated fridge freezer, washing machine, double glazed window, double glazed windows & UPVC French style doors to private rear garden.

#### **Bedroom**

Double glazed windows to bay & vertical radiator.

### **Bathroom**







Whilst every attempt has been made to ensure the accuracy of the floorplan contained here, measurement of doors, windows, rooms and any other tensor are approximate and no responsibility is taken for any error, omission or mis-statement. This plan is for illustrative purposes only and should be used as such by any prospective purchaser. The services, systems and appliances shown have not been tested and no guarante as to their operations or efficiency can be oliven.