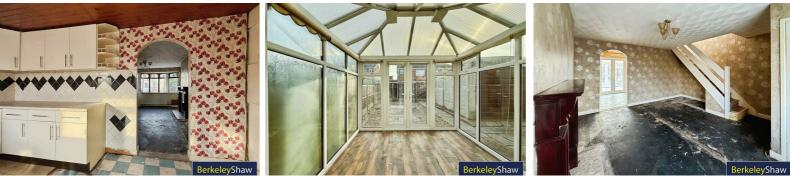

With the addition of a conservatory increasing reception space and outside a detached garage which could be demolished to increase the garden size to the rear. There is driveway parking to the front for two vehicles.

## Lounge

**Kitchen** 

Conservatory

Landing

Bedroom 1

Bedroom 2

Bedroom 3

Bathroom