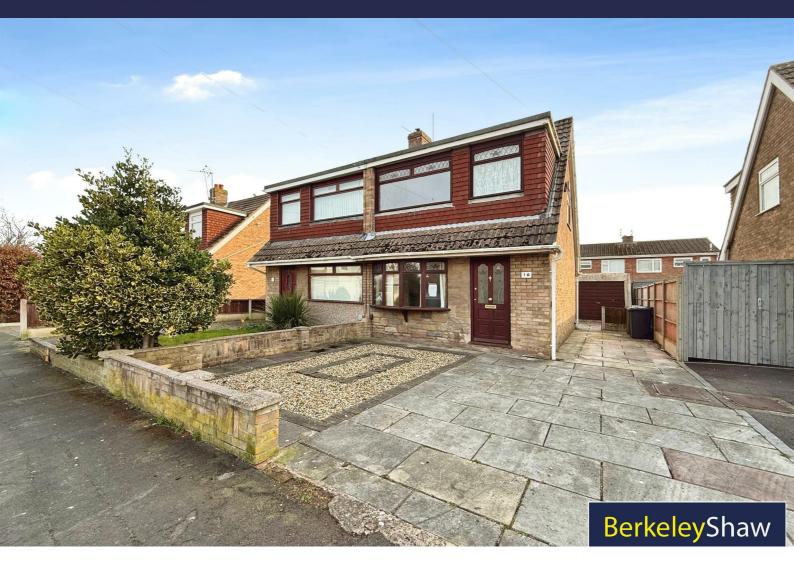

## 10 Yarrow Avenue, Liverpool, L31 9DQ £160,000

\*\*NO CHAIN\*\* This FREEHOLD 3 bedroom Semi-detached property could be your next project, in need of renovation throughout but in a popular area for families. There is potential to extend or knock through to create an open-plan kitchen/living/dining space.

With the addition of a conservatory increasing reception space and outside a detached garage which could be demolished to increase the garden size to the rear. There is driveway parking to the front for two vehicles.