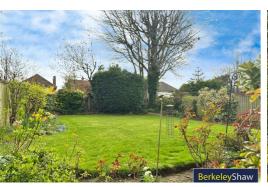

Outside to the rear is a large garden with grass lawn, bordered with mature trees and flowering bushes. There is a handy brick store to the side of the house for gardening equipment.

Overall, this detached house on Liverpool Road South offers a wonderful blend of comfort, space, and practicality, making it a perfect place to call home. Whether you are looking to settle down or invest, this property is sure to meet your needs.