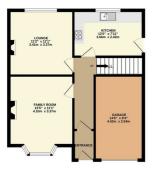

Hall

**Front Room** 

**Sitting Room** 

Kitchen

Landing

Bedroom 1

**DOUBLE** 

Bedroom 2