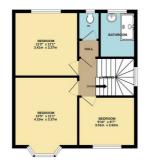

To the first floor home features three comfortable DOUBLE bedrooms, providing ample space for relaxation and rest. The single bathroom is conveniently located, ensuring ease of access for all residents.

**DOUBLE** 

Bedroom 3

**DOUBLE** 

W C

## **Bathroom**