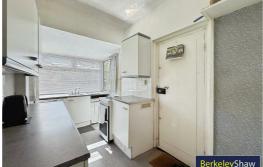

#### Kitchen

Double glazed windows, timber door to side elevation, stainless steel sink with drainer, radiator, storage couple and range of wall & base units.