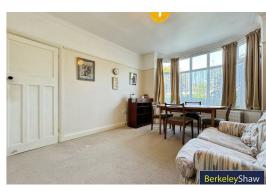

## Dining room

Double glazed windows to bay, radiator and picture rail.

### Living room

Double glazed windows to bay, radiator and gas fire.