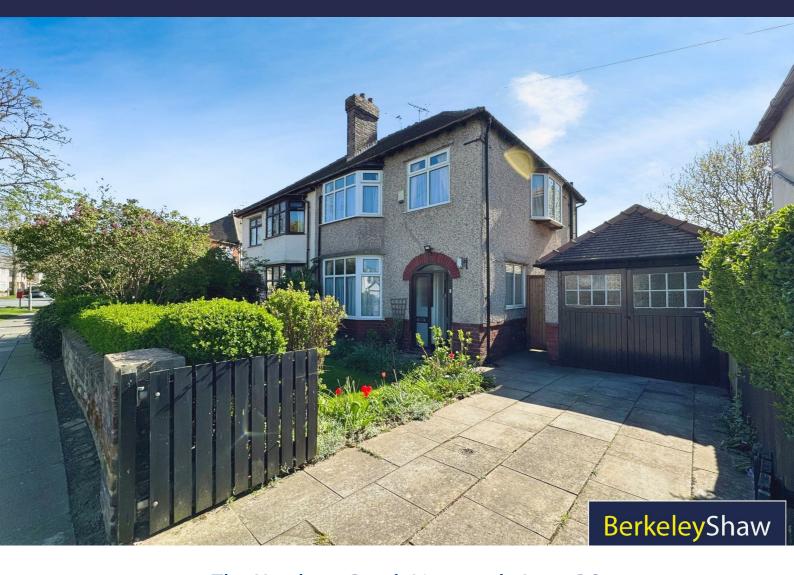

# 66 The Northern Road, Liverpool, L23 2RQ

Offers Over £250,000

Charming Three-Bedroom Semi-Detached Home on The Northern Road, Crosby

Welcome to this delightful three-bedroom semi-detached home, ideally located on The Northern Road in the heart of Crosby, Liverpool. Offering spacious and versatile living, this property is perfect for families, professionals, or those looking to put their own stamp on a well-maintained home in a prime location.

Externally, the property boasts a mature front garden with block paved driveway providing off street parking and providing access to a detached garage. To the rear of the property is a mature garden with two storage rooms.

#### **Externally**

Walled & gated front garden with block paved driveway leading to a detached garage.

Detached garage- country style doors, single glazed window, electricity and rear door to garden.

Mature rear garden with 2 x storage rooms, mature borders & lawned area.