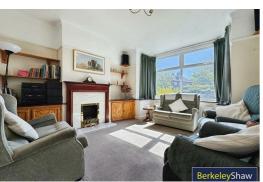

cupboard housing water cylinder and vanity unit with WC & basin.

#### **Externally**

Walled & gated front garden with block paved driveway leading to a detached garage.

Detached garage- country style doors, single glazed window, electricity and rear door to garden.

Mature rear garden with 2 x storage rooms, mature borders & lawned area.





SROUND FLOO

1ST FLOOP





Whitst every attempt has been made to ensure the accuracy of the floorplan contained here, measurements of doors, windows, rooms and any other titems are approximate and no responsibility is taken for any error, omission or mis-statement. This plan is for illustrative purposes only and should be used as such by any prospective purchaser. The services, pytems and applicances shown have not been instead and no guarantee.