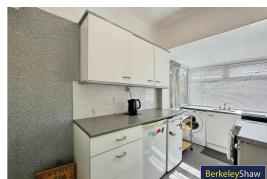

#### Kitchen

Double glazed windows, timber door to side elevation, stainless steel sink with drainer, radiator, storage couple and range of wall & base units.