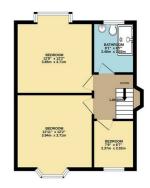

SROUND FLOO

1ST FLOOP

Whitst every attempt has been made to ensure the accuracy of the floorplan contained here, measurements of doors, windows, rooms and any other titems are approximate and no responsibility is taken for any error, omission or mis-statement. This plan is for illustrative purposes only and should be used as such by any prospective purchaser. The services, pytems and applicances shown have not been instead and no guarantee.

The ground floor boasts two generously sized reception rooms, providing ample space for both entertaining and everyday family life. Completing the ground floor layout is a fitted kitchen overlooking the mature rear garden. Upstairs, you'll find three well-proportioned bedrooms, offering comfort and flexibility for growing families with a modern shower room.

# Bedroom 1

Double glazed windows to bay, radiator and picture rail.

#### Bedroom 2

Double glazed window and radiator.

#### Bedroom 3

Double glazed window and radiator.

### Shower room

Part tiled walls, double glazed window, radiator, walk in shower with glass sliding screen, storage cupboard housing water cylinder and vanity unit with WC & basin.