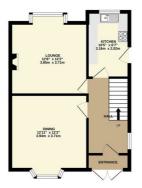

SROUND FLOO

1ST FLOOP

Whitst every attempt has been made to ensure the accuracy of the floorplan contained here, measurements of doors, windows, rooms and any other titems are approximate and no responsibility is taken for any error, omission or mis-statement. This plan is for illustrative purposes only and should be used as such by any prospective purchaser. The services, pytems and applicances shown have not been instead and no guarantee.

The ground floor boasts two generously sized reception rooms, providing ample space for both entertaining and everyday family life. Completing the ground floor layout is a fitted kitchen overlooking the mature rear garden. Upstairs, you'll find three well-proportioned bedrooms, offering comfort and flexibility for growing families with a modern shower room.

## Dining room

Double glazed windows to bay, radiator and picture rail.

#### Kitchen

Double glazed windows, timber door to side elevation, stainless steel sink with drainer, radiator, storage couple and range of wall & base units.