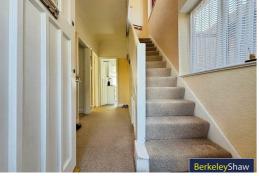

### Hallway

Feature lead lined single glazed windows & door, double glazed window, radiator and stairs to first floor.

### Landing

Double glazed window and loft access.