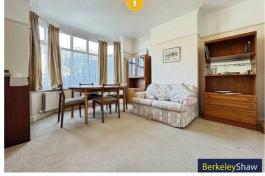

## Dining room

Double glazed windows to bay, radiator and picture rail.

### Living room

Double glazed windows to bay, radiator and gas fire.