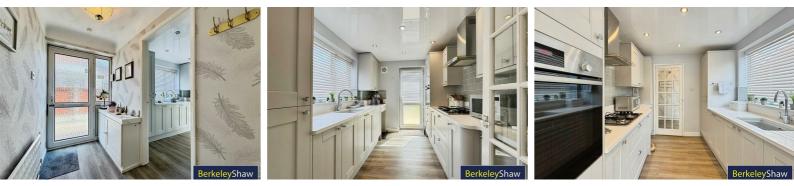

The property has been thoughtfully updated, including a stylish, newly fitted kitchen offering excellent storage and workspace—perfect for those who enjoy cooking or entertaining. A modern shower room adds further appeal with contemporary fittings and a clean, fresh finish.

#### **Kitchen**

Newly fitted kitchen with a range of wall & base units, gas burning hob, electric oven, extractor hood, laminate floor, quartz work tops, integrated fridge freezer, integrated washing machine & door to rear garden.