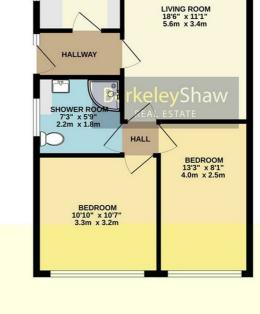

While every attempt has been made to ensure the accuracy of the floorplan contained here, measurements of doors, wholes, and any other liters are approximate and on responsibility is taken for any error, omission or mis-statement. This plan is for illustrative purposes only and should be used as such by any prospective purchase. The such as to they coercitable or efficience on the silven.

Berkeley Shaw Estate Agents Limited. Company No. 0784754 Berkeley Shaw Real Estate Limited. Company No. 05206927

GROUND FLOOR

KITCHEN 10'5" x 7'6" .2m x 2.3m