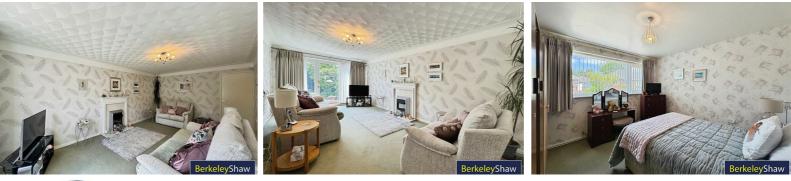

Upon entering, a welcoming hallway leads to a bright and spacious living room, filled with natural light and featuring sliding doors that open out to the well-maintained rear garden—an ideal space for relaxing or enjoying the outdoors in privacy. Two well-proportioned bedrooms complete the layout, offering comfortable and flexible accommodation.

#### Living room

UPVC sliding door & radiator.