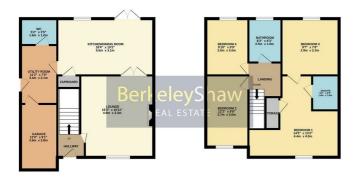

#### Lounge

Kitchen/Dining Room

Utility

**Downstairs WC** 

Garage/Gym

Bedroom 1

Ensuite

Bedroom 2

Bedroom 3

Bedroom 4

## Family Bathroom

### Landing

GROUND FLOOR

1ST FLOOR

Whilst every attempt has been made to ensure the accuracy of the flooplan contained here, measurements of doors, windows, norms and any offers times are approximate and no negonsibility is taken for any encoconsission or insistement. This plan is not fluotaidate purposes only and horable to used as such by any prospective purchases. The services, systems and appliances shown have not been tested and no guarantee as to their openality or differency can be given.