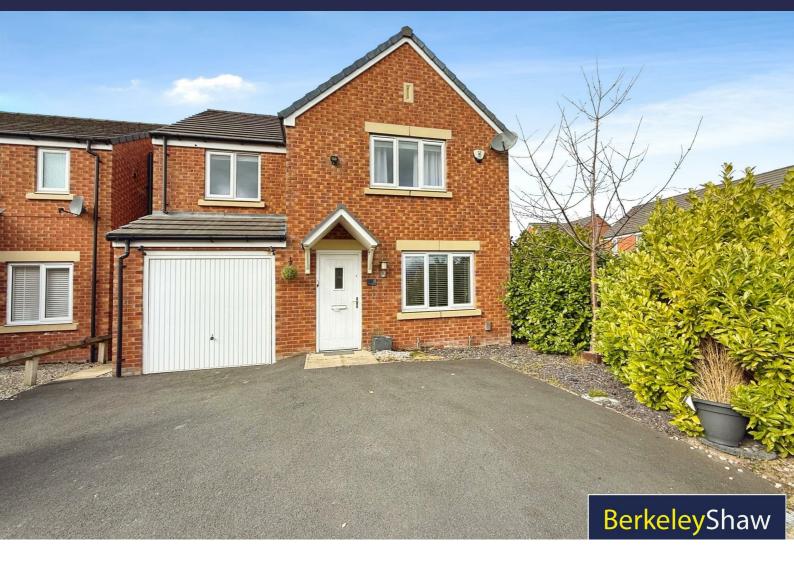

# 8 Heron Way, Maghull, L31 1LS £280,000

Berkeley Shaw are now in receipt of an offer for the sum of £276,000. Anyone wishing to place an offer on this property should contact Berkeley Shaw on 0151 924 6000 before exchange of contracts.

Built in 2018, this 4 bedroom, 3 bathroom, DETACHED property spans an impressive 1,076 square feet, providing ample space for families or those seeking a little extra room to breathe.

The house features two reception rooms, ideal for entertaining guests or enjoying quiet evenings with family. The open-plan kitchen and dining area is perfect for young families to eat, dine and relax together whilst looking onto your sunny rear GARDEN. With 4 well-proportioned bedrooms, there is plenty of space for everyone. The property also boasts an en-suite bedroom and a downstairs WC ensuring convenience and privacy for all occupants. With an integral GARAGE which has been converted into a gym but this flexible space could provide a home office or family room.

Outside to the front is DRIVEWAY parking, accommodating up to three vehicles, which is a rare find in many areas. This practical aspect adds to the overall appeal, making it an excellent choice for families or individuals with multiple cars. To the rear is a family friendly garden with grass lawn ideal for playing and alfresco dining in the summer months.

Situated in a friendly neighbourhood, close to excellent SCHOOLS, this property is perfect for those looking to enjoy a peaceful lifestyle while still being close to local amenities and motorway links. Whether you are a first-time buyer or seeking a family home, this house on Heron Way is a wonderful opportunity to create lasting memories in a modern and stylish setting. Don't miss the chance to make this lovely property your new home.