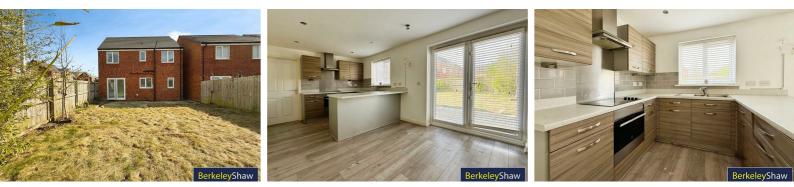

Built in 2018, this 4 bedroom, 3 bathroom, DETACHED property spans an impressive 1,076 square feet, providing ample space for families or those seeking a little extra room to breathe.

The house features two reception rooms, ideal for entertaining guests or enjoying quiet evenings with family. The open-plan kitchen and dining area is perfect for young families to eat, dine and relax together whilst looking onto your sunny rear GARDEN. With 4 well-proportioned bedrooms, there is plenty of space for everyone. The property also boasts an en-suite bedroom and a downstairs WC ensuring convenience and privacy for all occupants. With an integral GARAGE which has been converted into a gym but this flexible space could provide a home office or family room.

Outside to the front is DRIVEWAY parking, accommodating up to three vehicles, which is a rare find in many areas. This practical aspect adds to the overall appeal, making it an excellent choice for families or individuals with multiple cars. To the rear is a family friendly garden with grass lawn ideal for playing and alfresco dining in the summer months.