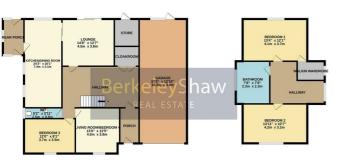

## Hall

Porch

Lounge

Kitchen/Dining

Living Room/Bedroom 4

Bedroom 3

**Downstairs WC** 

Bedroom 2

Side Porch

Bedroom 1

Family Bathroom

Garage

GROUND FLOOR 1590 sq.ft. (147.7 sq.m.) approx. 1ST FLOOR 657 sq.ft. (61.0 sq.m.) approx.

Levine. LUNTE INTER: 2:248 SQL (2004). SQL (2014). Application of the second second