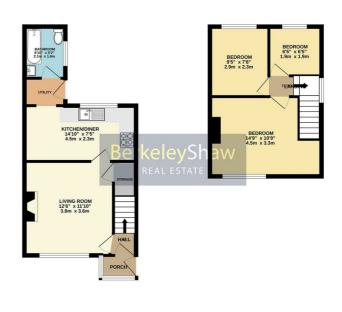

Set over two floors, this inviting home offers a thoughtfully designed layout. Upon entering through the porch, you're welcomed into a bright hallway that leads to a spacious living room complete with a feature gas fireplace—ideal for relaxing evenings. To the rear, the modern open-plan kitchen diner offers an excellent space for entertaining or dining as a family. The ground floor also benefits from a utility area and a sleek, contemporary bathroom.

Upstairs, the landing provides access to three bedrooms, one of the rooms is currently used as a sitting room, offering versatility to suit your lifestyle needs.

Externally, the property features a well-maintained front garden with driveway parking. To the rear, a flagged garden with a raised sitting area provides the perfect outdoor space for both relaxing.

#### Externally

Walled & gated front garden with driveway parking. Gated side access to rear of the property.

Paved rear garden with raised seating area & shed.

GROUND FLOOR

1ST FLOOR

White very attempt has been made to ensure the accuracy of the floorplan contained here, measurements of doors, wholes, scores and any offer items are approximate and or exprosibility is taken for any error, onission or mis-statement. This plan is for illustrative purposes only and should be used as such by any prospective purchaser. The services, systems and appliances shown have not been tested and no guarantee as to their operability or efficiency can be given.