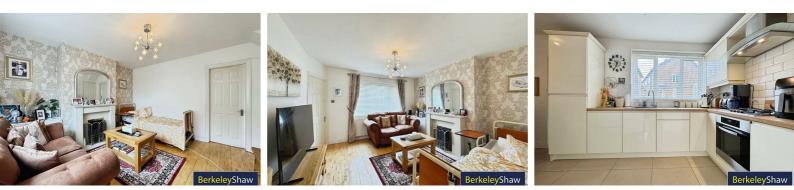

Set over two floors, this inviting home offers a thoughtfully designed layout. Upon entering through the porch, you're welcomed into a bright hallway that leads to a spacious living room complete with a feature gas fireplace—ideal for relaxing evenings. To the rear, the modern open-plan kitchen diner offers an excellent space for entertaining or dining as a family. The ground floor also benefits from a utility area and a sleek, contemporary bathroom.

#### Living room

Double glazed window, gas fire, radiator, wooden floor & storage cupboard housing combi boiler.

#### Kitchen diner

Double glazed window, range of wall & base units, stainless steel sink with drainer, gas burning hob, electric oven, extractor hood, tiled splash back, fridge freezer & radiator.