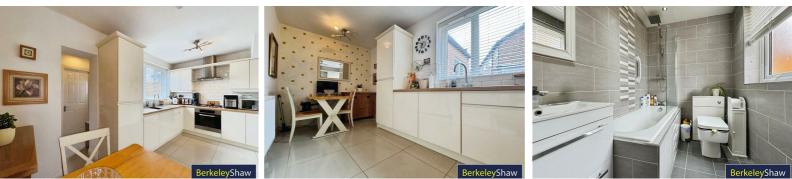

#### Kitchen diner

Double glazed window, range of wall & base units, stainless steel sink with drainer, gas burning hob, electric oven, extractor hood, tiled splash back, fridge freezer & radiator.

#### Bathroom

Tiled floor, tiled walls, double glazed window, spotlights, heated towel radiator, WC, basin with storage, bath with shower & glass screen.