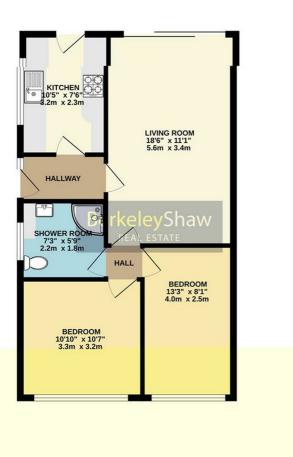

Upon entering, a welcoming hallway leads to a bright and spacious living room, filled with natural light and featuring sliding doors that open out to the well-maintained rear garden—an ideal space for relaxing or enjoying the outdoors in privacy. Two well-proportioned bedrooms complete the layout, offering comfortable and flexible accommodation.

The property also features gas central heating and double glazing throughout, ensuring warmth and efficiency.

GROUND FLOOR

Whilst every attempt has been made to ensure the accuracy of the floorplan contained here, measurement of doors, windows, norms and any other liters are approximate and no responsibility is taken for any encor omission on mini-statement. This plan is for illustrate purposes only and should be used a such by any prospective purchaser. The services, systems and appliances shown have not been tested and no guarante as to their operability or efficiency can be given.