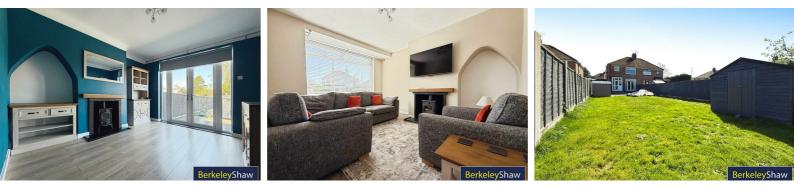

The two reception rooms benefit from Multi Fuel LOG BURNING STOVES ideal for both entertaining and quiet evenings at home. The kitchen has a RANGE COOKER and bohemian style tiles and is flooded with light from windows and door. Located next to the garage which could be converted to create a kitchen/living/dining room so popular with young families.

Outside to the front is driveway parking for 2 vehicles, to the rear is a very large grass lawn garden.

With its prime location in Maghull, residents will enjoy easy access to local excellent SCHOOLS, shops and parks, making it an ideal choice for those seeking a vibrant community atmosphere. With easy access to both motorways for commuting and Liverpool City Centre.

#### Lounge

13'5" x 12'5" (4.10 x 3.80)

New Log Burner, patio doors onto rear sunny garden.