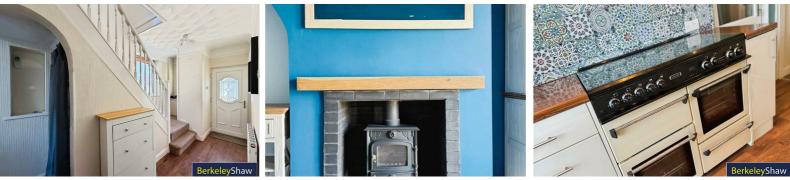

The two reception rooms benefit from Multi Fuel LOG BURNING STOVES ideal for both entertaining and quiet evenings at home. The kitchen has a RANGE COOKER and bohemian style tiles and is flooded with light from windows and door. Located next to the garage which could be converted to create a kitchen/living/dining room so popular with young families.

#### 14'5" x 11'5" (4.40 x 3.50)

Double glazed Upvc window to the front. Fireplace housing stove with slate tiled hearth. Radiator.

#### Lounge

13'5" x 12'5" (4.10 x 3.80)

New Log Burner, patio doors onto rear sunny garden.

#### 12'1" x 6'10" (3.70 x 2.10)

Double glazed Upvc door leading to the rear garden. Range of wall and base units incorporating worksurfaces with inset stainless steel sink and drainer with mixer tap over. Integrated oven. Four ring gas hob with extractor fan over. Space for fridge. Space for washing machine. Tiled splash backs. Laminate flooring.