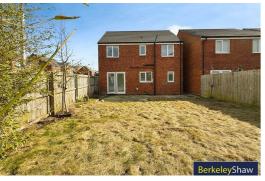

Outside to the front is DRIVEWAY parking, accommodating up to three vehicles, which is a rare find in many areas. This practical aspect adds to the overall appeal, making it an excellent choice for families or individuals with multiple cars. To the rear is a family friendly garden with grass lawn ideal for playing and alfresco dining in the summer months.