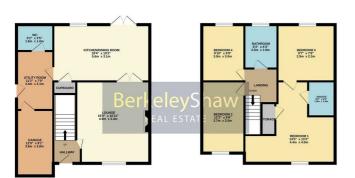

Lounge

Kitchen/Dining Room

Utility

**Downstairs WC** 

Garage/Gym

Bedroom 1

**Ensuite** 

Bedroom 2

Bedroom 3

Bedroom 4

**Family Bathroom** 

## Landing

GROUND FLOOR

1ST FLOOR

White every attempt has been made to ensure the accuracy of the flooplan contained here, measurements of occes, windows, more and any other items are approximate and no responsibility is sixen for any ence, onessoon or no scanders. This pain is no florability proposition only and should be used as such by any prospective purchase. The services, systems and applications shown have not been tessed and no guarantee as to the effective systems and applications shown have not been tessed and no guarantee. In the late of the state of