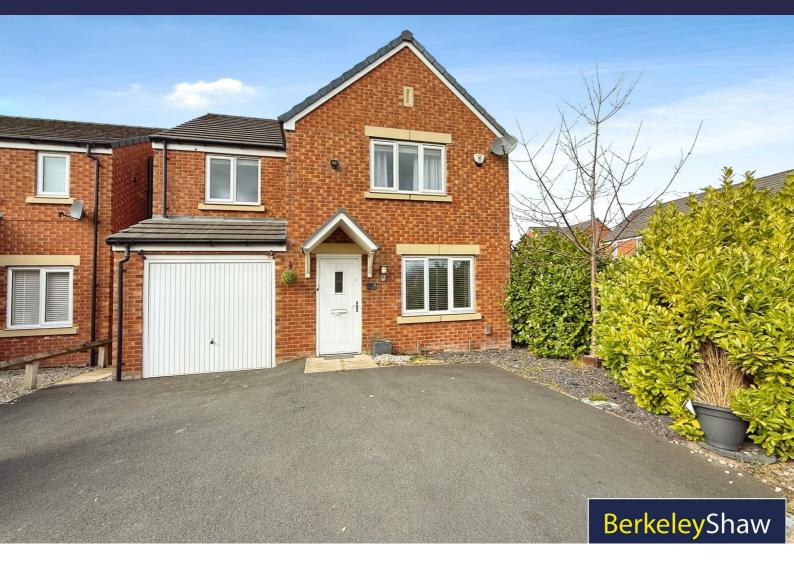

## 8 Heron Way, Maghull, L31 1LS

£280,000

Built in 2018, this 4 bedroom, 3 bathroom, DETACHED property spans an impressive 1,076 square feet, providing ample space for families or those seeking a little extra room to breathe.

The house features two reception rooms, ideal for entertaining guests or enjoying quiet evenings with family. The open-plan kitchen and dining area is perfect for young families to eat, dine and relax together whilst looking onto your sunny rear GARDEN. With 4 well-proportioned bedrooms, there is plenty of space for everyone. The property also boasts an en-suite bedroom and a downstairs WC ensuring convenience and privacy for all occupants. With an integral GARAGE which has been converted into a gym but this flexible space could provide a home office or family room.

Outside to the front is DRIVEWAY parking, accommodating up to three vehicles, which is a rare find in many areas. This practical aspect adds to the overall appeal, making it an excellent choice for families or individuals with multiple cars. To the rear is a family friendly garden with grass lawn ideal for playing and alfresco dining in the summer months.

Situated in a friendly neighbourhood, close to excellent SCHOOLS, this property is perfect for those looking to enjoy a peaceful lifestyle while still being close to local amenities and motorway links. Whether you are a first-time buyer or seeking a family home, this house on Heron Way is a wonderful opportunity to create lasting memories in a modern and stylish setting. Don't miss the chance to make this lovely property your new home.