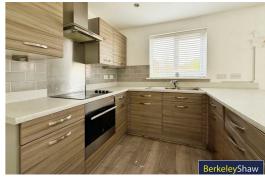

The house features two reception rooms, ideal for entertaining guests or enjoying quiet evenings with family. The open-plan kitchen and dining area is perfect for young families to eat, dine and relax together whilst looking onto your sunny rear GARDEN. With 4 well-proportioned bedrooms, there is plenty of space for everyone. The property also boasts an en-suite bedroom and a downstairs WC ensuring convenience and privacy for all occupants. With an integral GARAGE which has been converted into a gym but this flexible space could provide a home office or family room.