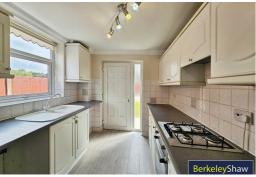

The property briefly comprises of entrance hall, lounge, open plan to dining room and kitchen. To the first floor there are three bedrooms and a bathroom. The property benefits from gas central heating and double glazing, with off road parking, and gardens to the front and rear. Offered with no chain, viewing is highly recommended.