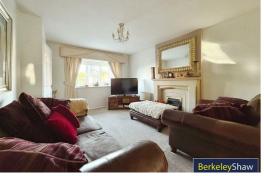

# Lounge/Dining Room

25'1" x 10'6" (7.67 x 3.21)

Large through lounge dining room with beautiful focal gas living flame fireplace. Double doors through to conservatory.