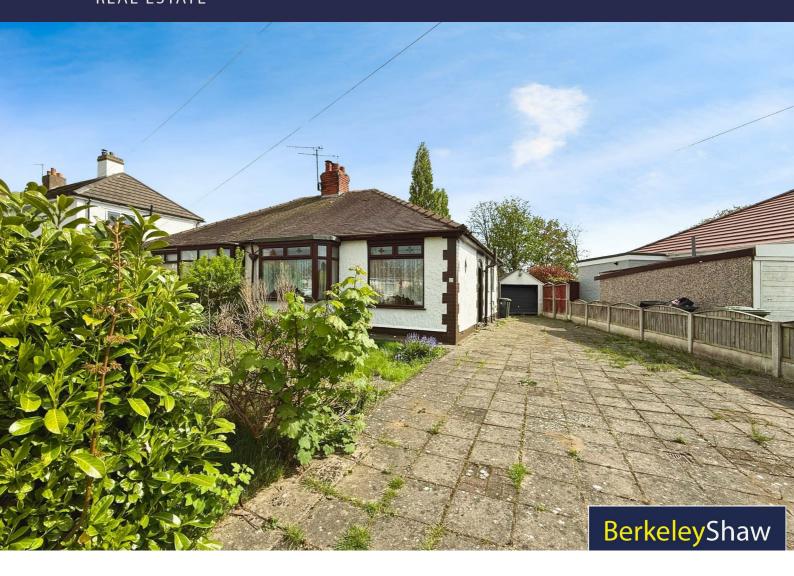

## 32 Silver Birch Way, Lydiate, Merseyside L31 4DU

Asking Price £230,000

Berkeley Shaw Real Estate are pleased to offer for sale this semi detached bungalow occupying a good sized plot situated in a highly desirous residential area. The property has been extended to the rear with a sun room and dining room, but does also require some modernisation and updating. The property also benefits from a gas central heating system and double glazing. The accommodation comprises entrance hall, living room with electric fire, opening to sun room and the dining room to the rear, kitchen, there are two bedrooms to the front and a bathroom. Outside there are gardens with driveway with parking for cars, well proportioned rear garden with patio area, herbaceous areas and detached garage. \*NO CHAIN INVOLVED\*