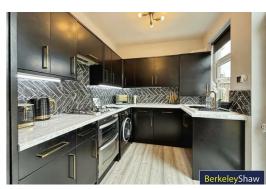

# **Dining Kitchen**

14'7" x 8'2" (4.47 x 2.49)

Stunning kitchen which maximises the space to have a dining table, very bright with two windows to rear aspect.