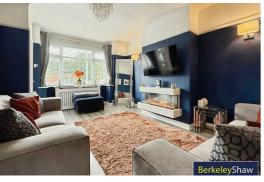

The spacious lounge features a sleek electric fireplace, perfect for cosy evenings in, while the delightful dining kitchen offers a fantastic space to cook and entertain. A dedicated study area provides the perfect spot for home working or a quiet retreat.

## Lounge

17'1" x 11'1" (5.23 x 3.40)