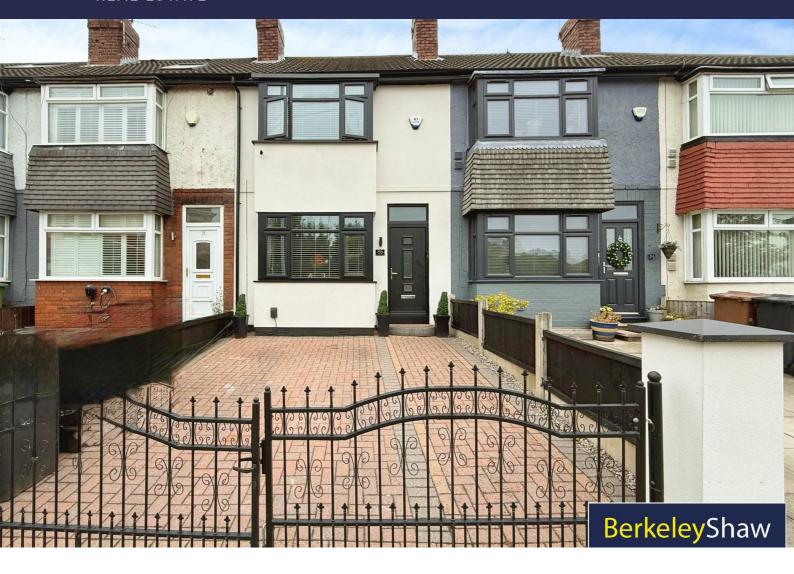

# 86 Church Road, Liverpool, L21 4LW

£160,000

# **Driveway**

Gated paved driveway for parking for two vehicle's.