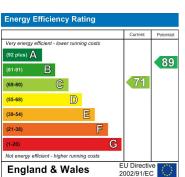

# **Dining Kitchen**

14'7" x 8'2" (4.47 x 2.49)

Stunning kitchen which maximises the space to have a dining table, very bright with two windows to rear aspect.

# **Driveway**

Gated paved driveway for parking for two vehicle's.

#### Garden

approx. 100ft garden with paved patio area and grass lawn, flower bed with flowering shrubs.

# Landing

### Bedroom 1

13'10" x 8'11" (4.22 x 2.72)

DOUBLE to the front aspect flooded with light from the bay window and with fitted wardrobes.

### Bedroom 2

11'2" x 7'5" (3.41 x 2.28)

DOUBLE to the rear aspect with views over the long garden.

### Bathroom

8'5" x 5'7" (2.59 x 1.72)

beautifully presented with corner bath and over shower, tiled walls and cushion flooring. Gold effect fittings, storage sink, WC and obscured window to rear aspect.