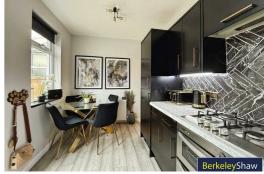

The spacious lounge features a sleek electric fireplace, perfect for cosy evenings in, while the delightful dining kitchen offers a fantastic space to cook and entertain. A dedicated study area provides the perfect spot for home working or a quiet retreat.

# **Dining Kitchen**

14'7" x 8'2" (4.47 x 2.49)

Stunning kitchen which maximises the space to have a dining table, very bright with two windows to rear aspect.