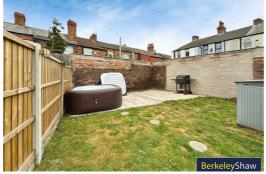

Upstairs, the luxurious bathroom showcases a corner bath with elegant gold fittings, stylish new tiling, and an over-shower for ultimate relaxation.

Outside, this property truly shines—offering a gated driveway for secure parking and a breathtaking 100ft-long rear garden. With newly laid patio areas, fresh fencing, and convenient outdoor sockets, it's a haven for summer evenings and weekend gatherings.

#### Garden

approx. 100ft garden with paved patio area and grass lawn, flower bed with flowering shrubs.