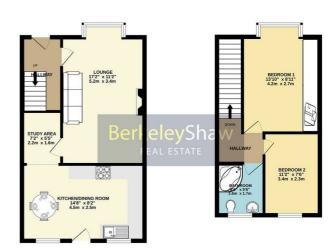

## Lounge

17'1" x 11'1" (5.23 x 3.40)

# Study Area

A handy use of the under stairs space for working from home.

# **Dining Kitchen**

14'7" x 8'2" (4.47 x 2.49)

Stunning kitchen which maximises the space to have a dining table, very bright with two windows to rear aspect.

# Landing

### Bedroom 1

13'10" x 8'11" (4.22 x 2.72)

DOUBLE to the front aspect flooded with light from the bay window and with fitted wardrobes.

### Bedroom 2

11'2" x 7'5" (3.41 x 2.28)

DOUBLE to the rear aspect with views over the long garden.