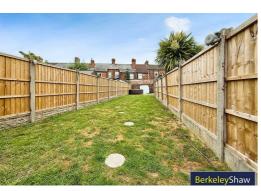

Upstairs, the luxurious bathroom showcases a corner bath with elegant gold fittings, stylish new tiling, and an over-shower for ultimate relaxation.

Outside, this property truly shines—offering a gated driveway for secure parking and a breathtaking 100ft-long rear garden. With newly laid patio areas, fresh fencing, and convenient outdoor sockets, it's a haven for summer evenings and weekend gatherings.

#### Garden

approx. 100ft garden with paved patio area and grass lawn, flower bed with flowering shrubs.