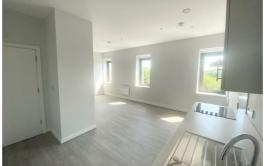

## Lounge / Kitchen / Bedroom

Double glazed windows, electric wall heater, laminate flooring, kitchen comprises of a range of fitted base and wall units with single stainless steel sink unit with mixer tap, under counter fridge with icebox, washer dryer, cooker and hob, extractor hood.