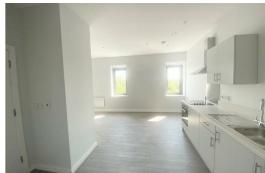

## Lounge / Kitchen / Bedroom

Double glazed windows, electric wall heater, laminate flooring, kitchen comprises of a range of fitted base and wall units with single stainless steel sink unit with mixer tap, under counter fridge with icebox, washer dryer, cooker and hob, extractor hood.