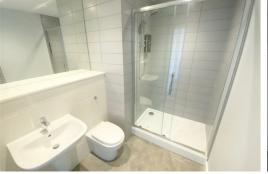

## **Shower Room**

Part tiled, large shower base, glass enclosure, sink, low level w.c. heated towel rail, double glazed window