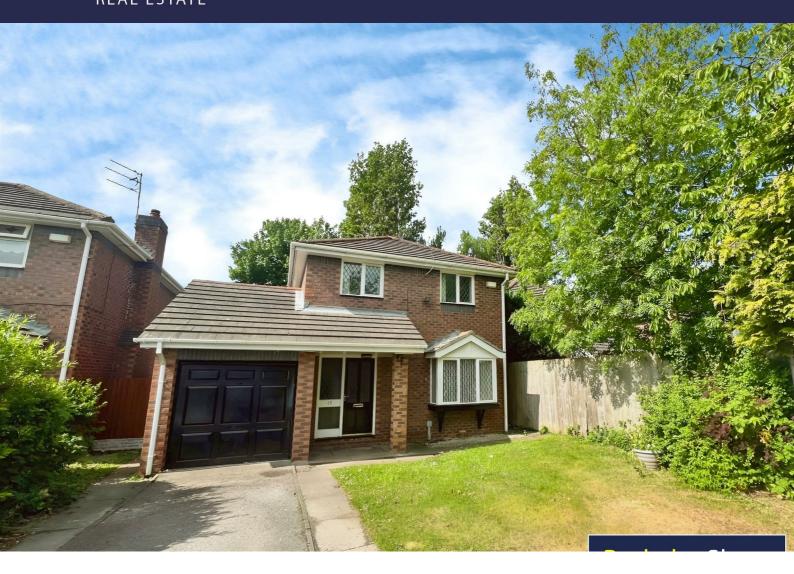

## 15 Bechers Row, Liverpool, L9 8EX

£1,100 PCM

TO LET UNFURNISHED 3 BEDROOM DETACHED HOUSE, this is deceptively spacious detached property offering excellent family accommodation of which an interior inspection is strongly recommended. The property is located in a residential cul-de-sac and includes a gas central heating system, double glazing, further benefits are a driveway and gardens. The accommodation briefly comprises of: open porch; entrance hall; lounge; dining room; kitchen; downstairs cloaks; to the first floor three bedrooms; en-suite shower room to master bedroom and bathroom. Outside there are gardens to front and rear with curved driveway providing multi vehicle parking and attached garage. Bechers Row is located off Bull Lane which is situated off Orrell Lane. The property is ideally located to take full advantage of local amenities including local shopping, public transport facilities and schools.

Deposit: £1150.00 Minimum Term: 12months Council Tax: Band D

**Dining Room** 

Kitchen

W.C

Garage

**Master Bedroom** 

**En-Suite** 

Bedroom 2