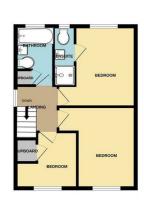

## 15 Bechers Row, Liverpool, L9 8EX

£1,100 PCM

TO LET UNFURNISHED 3 BEDROOM DETACHED HOUSE, this is deceptively spacious detached property offering excellent family accommodation of which an interior inspection is strongly recommended. The property is located in a residential cul-de-sac and includes a gas central heating system, double glazing, further benefits are a driveway and gardens. The accommodation briefly comprises of: open porch; entrance hall; lounge; dining room; kitchen; downstairs cloaks; to the first floor three bedrooms; en-suite shower room to master bedroom and bathroom. Outside there are gardens to front and rear with curved driveway providing multi vehicle parking and attached garage. Bechers Row is located off Bull Lane which is situated off Orrell Lane. The property is ideally located to take full advantage of local amenities including local shopping, public transport facilities and schools.

Deposit: £1150.00 Minimum Term: 12months Council Tax: Band D

**Dining Room** 

Kitchen

W.C

Garage

**Master Bedroom** 

**En-Suite** 

Bedroom 2

Bedroom 3

## **Family Bathroom**

Whist every attempt has been made to ensure the accuracy of the floorplan contained here, measuremen of doers, windows, norms and any other leens are approximate and no responsibility is taken for any error omission or mis-statement. This plan is he flustrative purposes enty and should be used as such by any prospective purchaser. The services, systems and appliances shown have not been tested and no guarant and the properties of the proper