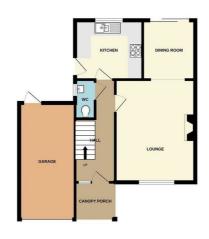

## 15 Bechers Row, Liverpool, L9 8EX

£1,100 PCM

TO LET UNFURNISHED 3 BEDROOM DETACHED HOUSE, this is deceptively spacious detached property offering excellent family accommodation of which an interior inspection is strongly recommended. The property is located in a residential cul-de-sac and includes a gas central heating system, double glazing, further benefits are a driveway and gardens. The accommodation briefly comprises of: open porch; entrance hall; lounge; dining room; kitchen; downstairs cloaks; to the first floor three bedrooms; en-suite shower room to master bedroom and bathroom. Outside there are gardens to front and rear with curved driveway providing multi vehicle parking and attached garage. Bechers Row is located off Bull Lane which is situated off Orrell Lane. The property is ideally located to take full advantage of local amenities including local shopping, public transport facilities and schools.

Deposit: £1150.00 Minimum Term: 12months Council Tax: Band D

**Dining Room** 

Kitchen

W.C

Garage

**Master Bedroom** 

**En-Suite** 

Bedroom 2