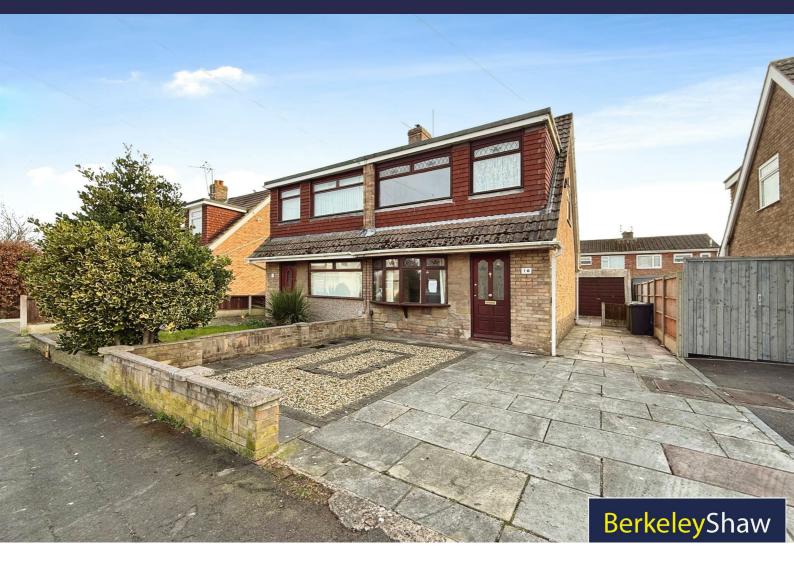

## 10 Yarrow Avenue, Liverpool, L31 9DQ £160,000

PUBLIC NOTICE – The vendor has been in receipt of an offer of £165,250 subject to contract for the above property. Anyone wishing to place a higher offer must do so before legal exchange of contracts

\*\*NO CHAIN\*\* This FREEHOLD 3 bedroom Semi-detached property could be your next project, in need of renovation throughout but in a popular area for families. There is potential to extend or knock through to create an open-plan kitchen/living/dining space.

With the addition of a conservatory increasing reception space and outside a detached garage which could be demolished to increase the garden size to the rear. There is driveway parking to the front for two vehicles.