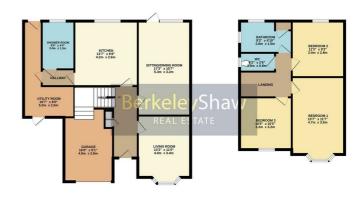

1ST FLOOR 560 sq.ft. (52.0 sq.m.) approx.

GROUND FLOOR 950 sq.ft. (88.2 sq.m.) approx.

TOTAL FLOOR AREA: 1510 sq.ft. (140.3 sq.m.) approx.

White every attempt has been made to ensure the accountry of the floorplan contained here, measurement of doors, enforced, normal and lay offer them care approximate and for reoperchafted is taken for lang-enter. prospective purchaset. The enriches, systems and applicaces them have not been tested and no glassere. as to expert the purchaset. The enriches, systems and applicaces them have not been tested and no glassere.

# **Living Room**

13'1" x 11'1" (4.0 x 3.40)

# Sitting/Dining Room

17'4" x 10'5" (5.30 x 3.20)

#### Kitchen

13'9" x 8'6" (4.20 x 2.60)

#### **Downstairs Shower Room**

9'10" x 4'3" (3.0 x 1.30)

# **Utility Room**

16'4" x 8'2" (5.0 x 2.50)

## Garage

16'0" x 9'2" (4.90 x 2.80)

### Bedroom 1

15'5" x 11'5" (4.70 x 3.50)

#### Bedroom 2

11'1" x 9'2" (3.40 x 2.80)

## Bedroom 3

10'5" x 10'5" (3.20 x 3.20)

#### **Bathroom**

9'2" x 4'11" (2.80 x 1.50)

#### W C

6'2" x 2'7" (1.90 x 0.80)

|                                                 | Current | Potential |
|-------------------------------------------------|---------|-----------|
| Very environmentally friendly - lower CO2 emiss | sions   |           |
| (92 plus) 🔼                                     |         |           |
| (81-91)                                         |         |           |
| (69-80) C                                       |         |           |
| (55-68)                                         |         |           |
| (39-54)                                         |         |           |
| (21-38) F                                       |         |           |
| (1-20)                                          | 3       |           |
| Not environmentally friendly - higher CO2 emiss | ions    |           |