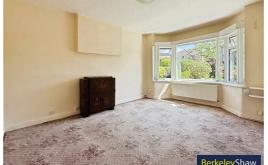

### Bedroom 1

15'5" x 11'5" (4.70 x 3.50)

#### Bedroom 2

11'1" x 9'2" (3.40 x 2.80)

## Bedroom 3

10'5" x 10'5" (3.20 x 3.20)