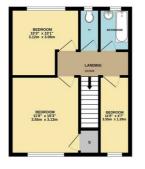

Step inside to discover a bright and airy dual-aspect lounge, perfect for family relaxation, and a spacious dining kitchen with views over the rear garden — ideal for everyday living and entertaining. Upstairs, you'll find three well-sized bedrooms, two doubles and a single along with a separate WC and bathroom, which offer the potential to be knocked through to create a luxury family bathroom, should you wish.

## Porch

Lounge

Kitchen/Dining Room

Landing

Bedroom 1

Bedroom 2

Bedroom 3

Bathroom

Garden

GROUND FLOOR

1ST FLOOR

While revery attempt has been made to ensure the accuracy of the floopsian contained here, measurements of doors, wholes, scores and any any there fines are appointed and to reposibility of sitema have renz, orisosion or mix-statement. This gains is fit involvative purposes only and should be used as such by any pospective punchaser. The services, systems and applications shown have not been tested and no guarantee as to their optimizer shown and the other services. Market with Mereiner ChDDs.