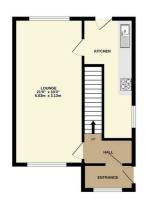

## Porch

Lounge

Kitchen/Dining Room

Landing

Bedroom 1

Bedroom 2

Bedroom 3

Bathroom

Garden

GROUND FLOOR

1ST FLOOR

While revery attempt has been made to ensure the accuracy of the floopsian contained here, measurements of doors, wholes, scores and any any there fines are appointed and to reposibility of sitema have renz, orisosion or mix-statement. This gains is fit involvative purposes only and should be used as such by any pospective punchaser. The services, systems and applications shown have not been tested and no guarantee as to their optimizer shown and the other services. Market with Mereiner ChDDs.