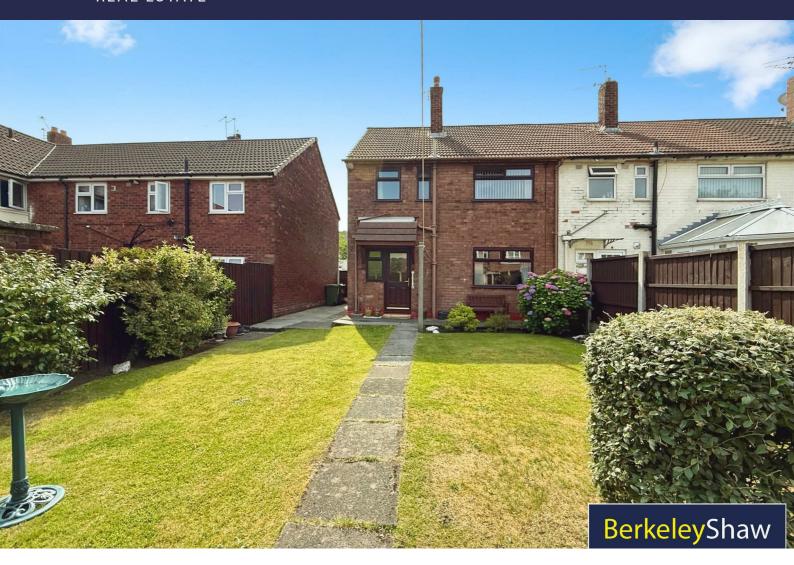

Externally, the property continues to impress. The large rear garden is a true highlight, featuring well-stocked, mature borders and plenty of space for play, gardening, or simply unwinding outdoors. To the front, the garden area offers the possibility of \*creating off-road parking\* with the \*removal of existing fencing\* (subject to relevant permissions).