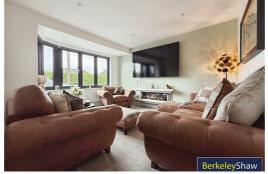

To the front, a separate lounge offers a cosy retreat—ideal for relaxed evenings or a private reading space.

Upstairs, the original third bedroom has been cleverly reconfigured to create a breath-taking principal suite. This tranquil sanctuary boasts Hammonds fitted wardrobes, a luxurious freestanding bath, and an abundance of space rarely found in similar homes. A second well-proportioned double bedroom overlooks the rear garden and is served by a stylish family shower room, featuring a walk-in wet room-style double shower and a contemporary bowl sink vanity.

## Front Lounge