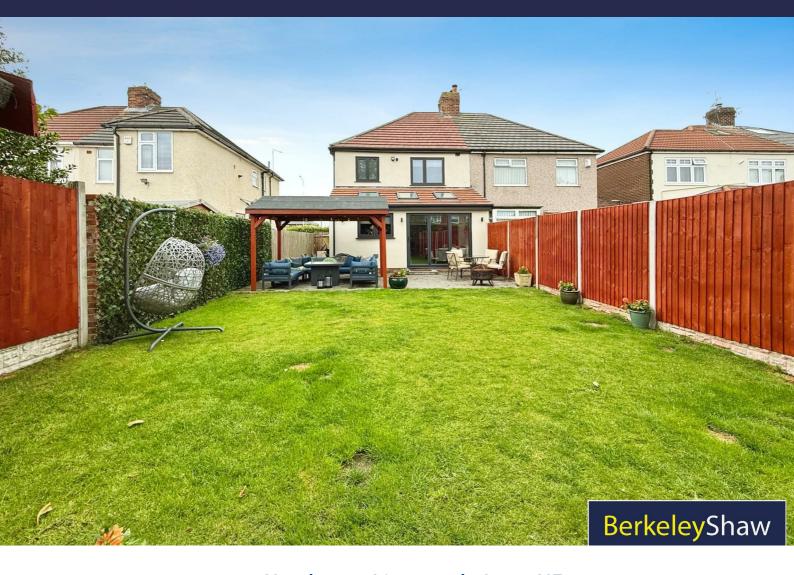

Step into the heart of the home: a spacious open-plan kitchen, living, and dining area perfect for entertaining. The WREN kitchen features sleek quartz countertops, a large central island, and top-of-the-line integrated BOSCH appliances. Bi-folding doors seamlessly connect the interior to a generous, south-facing garden complete with a manicured lawn and elegant wooden pergola, creating the ideal indoor-outdoor lifestyle.

Perfectly suited to modern lifestyles, this unique home combines high-end finishes with clever design choices to offer comfort, elegance, and everyday practicality in equal measure. A rare opportunity to own a truly turnkey home with a boutique flair in Maghull with excellent schools and easy motorway links.