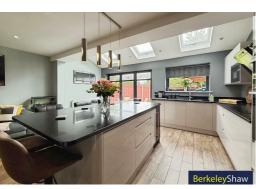

Step into the heart of the home: a spacious open-plan kitchen, living, and dining area perfect for entertaining. The WREN kitchen features sleek quartz countertops, a large central island, and top-of-the-line integrated BOSCH appliances. Bi-folding doors seamlessly connect the interior to a generous, south-facing garden complete with a manicured lawn and elegant wooden pergola, creating the ideal indoor-outdoor lifestyle.

## Kitchen/Living/Dining