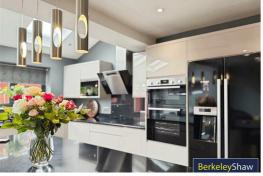

Step into the heart of the home: a spacious open-plan kitchen, living, and dining area perfect for entertaining. The WREN kitchen features sleek quartz countertops, a large central island, and top-of-the-line integrated BOSCH appliances. Bi-folding doors seamlessly connect the interior to a generous, south-facing garden complete with a manicured lawn and elegant wooden pergola, creating the ideal indoor-outdoor lifestyle.

## Kitchen/Living/Dining