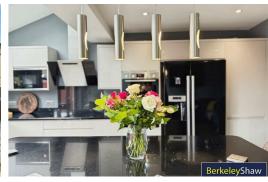

Step into the heart of the home: a spacious open-plan kitchen, living, and dining area perfect for entertaining. The WREN kitchen features sleek quartz countertops, a large central island, and top-of-the-line integrated BOSCH appliances. Bi-folding doors seamlessly connect the interior to a generous, south-facing garden complete with a manicured lawn and elegant wooden pergola, creating the ideal indoor-outdoor lifestyle.

## Kitchen/Living/Dining