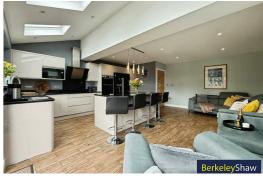

Step into the heart of the home: a spacious open-plan kitchen, living, and dining area perfect for entertaining. The WREN kitchen features sleek quartz countertops, a large central island, and top-of-the-line integrated BOSCH appliances. Bi-folding doors seamlessly connect the interior to a generous, south-facing garden complete with a manicured lawn and elegant wooden pergola, creating the ideal indoor-outdoor lifestyle.

## Kitchen/Living/Dining