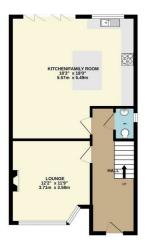

Step into the heart of the home: a spacious open-plan kitchen, living, and dining area perfect for entertaining. The WREN kitchen features sleek quartz countertops, a large central island, and top-of-the-line integrated BOSCH appliances. Bi-folding doors seamlessly connect the interior to a generous, south-facing garden complete with a manicured lawn and elegant wooden pergola, creating the ideal indoor-outdoor lifestyle.

To the front, a separate lounge offers a cosy retreat—ideal for relaxed evenings or a private reading space.

Upstairs, the original third bedroom has been cleverly reconfigured to create a breath-taking principal suite. This tranquil sanctuary boasts Hammonds fitted wardrobes, a luxurious freestanding bath, and an abundance of space rarely found in similar homes. A second well-proportioned double bedroom overlooks the rear garden and is served by a stylish family shower room, featuring a walk-in wet room-style double shower and a contemporary bowl sink vanity.

## Front Lounge

## Kitchen/Living/Dining