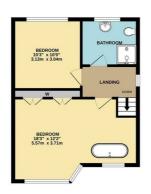

To the front, a separate lounge offers a cosy retreat—ideal for relaxed evenings or a private reading space.

Upstairs, the original third bedroom has been cleverly reconfigured to create a breath-taking principal suite. This tranquil sanctuary boasts Hammonds fitted wardrobes, a luxurious freestanding bath, and an abundance of space rarely found in similar homes. A second well-proportioned double bedroom overlooks the rear garden and is served by a stylish family shower room, featuring a walk-in wet room-style double shower and a contemporary bowl sink vanity.

## **Family Shower Room**

## **Bedroom 1 Ensuite Bath**

Originally 2 rooms knocked together to create a stunning main bedroom suite with 'Hammonds' built in wardrobes, free standing feature bath and multiple windows to the front aspect.

#### Bedroom 2

GROUND FLOO

1ST ELOOF

Whilst every altempt has been made to ensure the accuracy of the floorplan contained here, measurements of doors, invidents, rooms and any other terms are approximate and not ensporcibility is taken for any error, omission or mis-statement. This plan is for illustrative purposes only and should be used as such by any prospective purchase. The services, systems and applicance shown have not been broted and no guarantee.