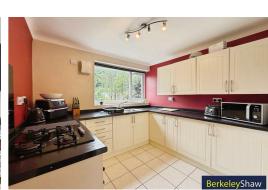

The kitchen is well-equipped with modern fitted units, ample worktop space, and a sink perfectly positioned to overlook the garden. A convenient utility room and downstairs WC add to the home's practicality and functionality.