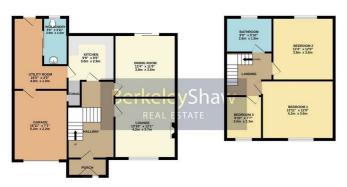

Hall

Front Lounge

**Dining Room** 

Kitchen

WC/Laundry

Garage

Bedroom 1

Bedroom 2

Bedroom 3

## **Bathroom**

GROUND FLOOR 869 sq.ft. (80.7 sq.m.) approx. 1ST FLOOR 526 sq.ft. (48.9 sq.m.) approx

TOTAL FLOOR AREA: 1395 sq.ft. [129.6 sq.m.] approx.

White every attempt has been made to ensure the accuracy of the floorpian contained here, measurement of doors, windows, oo sooms and any other man are approximated and on responsibility to sitem for any enter-one control or entry-statement. This plans is for illustrative purposes only and should be used as southly any perspective personness.