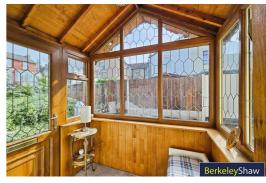

Internally, you are met with an entrance porch, living room, dining room/snug, a family bathroom with a free-standing bath with a separate shower cubicle and naturally lit kitchen that benefits from a breakfast area. On the first floor, there are three double bedrooms and a modern shower room providing ample space for you to relax and unwind. There is gas central heating throughout the property.