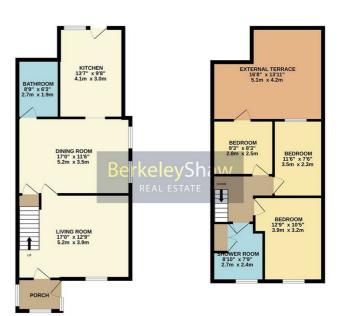

### Living Room

Dining Room

**Bathroom** 

Kitchen

Courtyard

**Bedroom** 

**Bedroom** 

**Bedroom** 

**Shower Room** 

#### **Terrace**

GROUND FLOOR 632 sq.ft. (58.7 sq.m.) approx.

TOTAL FLOOR AREA: 1238 sg.ft. (115.0 sg.m.) approx.

White every attempt has been made to ensure the accuracy of the floorplan contained later, measurements of doors, sindows, norms and any other times are approximate and on responsibility is taken for any encountries on the statement. This plan is the floaring-the purposes only and should be used as such by any prospective purchase. This services, systems and applicates below here not been finded and on parameter.