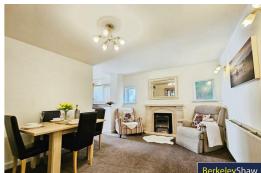

Internally, you are met with an entrance porch, living room, dining room/snug, a family bathroom with a free-standing bath with a separate shower cubicle and naturally lit kitchen that benefits from a breakfast area. On the first floor, there are three double bedrooms and a modern shower room providing ample space for you to relax and unwind. There is gas central heating throughout the property.

### Living Room

Dining Room

**Bathroom** 

Kitchen

Courtyard

**Bedroom** 

**Bedroom** 

**Bedroom** 