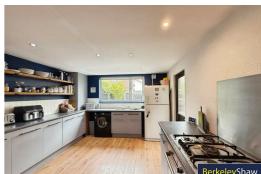

To the rear, a second reception/lounge offers flexible living and benefits from patio doors opening directly onto a sunny, low-maintenance outdoor area – ideal for entertaining or enjoying the sunshine. The heart of the home is the large, contemporary dining kitchen, designed with families in mind. It boasts ample workspace, modern appliances, and plenty of room for dining and socialising.