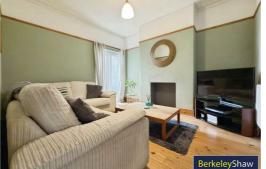

To the rear, a second reception/lounge offers flexible living and benefits from patio doors opening directly onto a sunny, low-maintenance outdoor area – ideal for entertaining or enjoying the sunshine. The heart of the home is the large, contemporary dining kitchen, designed with families in mind. It boasts ample workspace, modern appliances, and plenty of room for dining and socialising.

#### Lounge

**Dining Kitchen** 

Landing

Bedroom 1

**DOUBLE** 

Bedroom 2

**DOUBLE** 

Bedroom 3