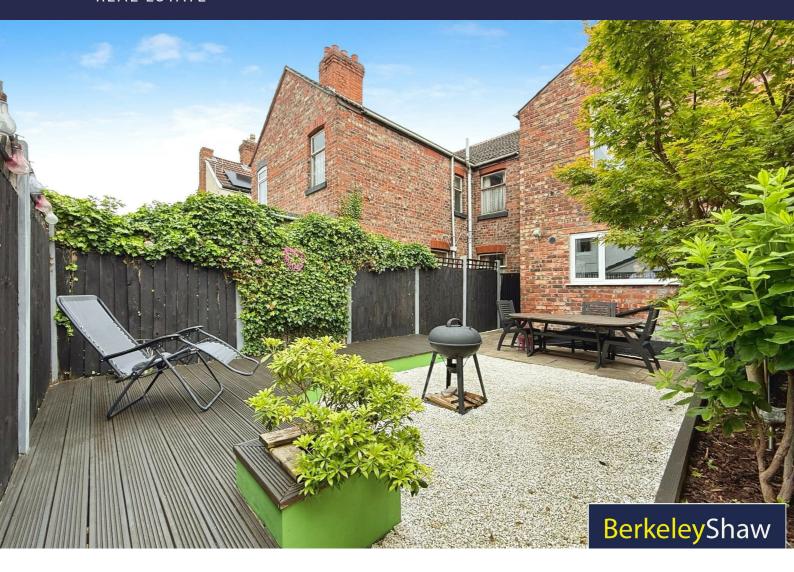

To the rear, a second reception/lounge offers flexible living and benefits from patio doors opening directly onto a sunny, low-maintenance outdoor area – ideal for entertaining or enjoying the sunshine. The heart of the home is the large, contemporary dining kitchen, designed with families in mind. It boasts ample workspace, modern appliances, and plenty of room for dining and socialising.