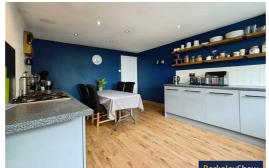

To the rear, a second reception/lounge offers flexible living and benefits from patio doors opening directly onto a sunny, low-maintenance outdoor area – ideal for entertaining or enjoying the sunshine. The heart of the home is the large, contemporary dining kitchen, designed with families in mind. It boasts ample workspace, modern appliances, and plenty of room for dining and socialising.