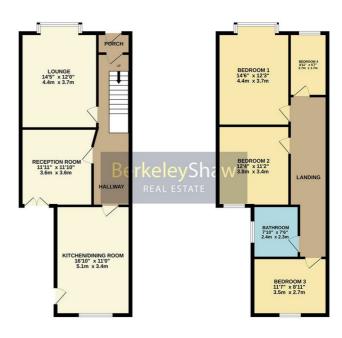

As you approach, the home greets you with a private driveway providing convenient off-road parking. Step inside to a spacious entrance hall leading to a generous front dining room featuring high ceilings, large windows, and original character features – the perfect space to relax and unwind.

To the rear, a second reception/lounge offers flexible living and benefits from patio doors opening directly onto a sunny, low-maintenance outdoor area – ideal for entertaining or enjoying the sunshine. The heart of the home is the large, contemporary dining kitchen, designed with families in mind. It boasts ample workspace, modern appliances, and plenty of room for dining and socialising.

Upstairs, you'll find three well-proportioned double bedrooms and a fourth single room – ideal as a nursery, home office or dressing room. The spacious family bathroom is finished to a high standard, complete with a luxury roll-top freestanding bath, a separate shower cubicle, and stylish fittings.

#### **Dining Room**

#### Lounge

**Dining Kitchen** 

Landing

Bedroom 1

**DOUBLE** 

Bedroom 2

**DOUBLE** 

Bedroom 3

**DOUBLE** 

Bedroom 4

**SINGLE** 

### Family Bathroom