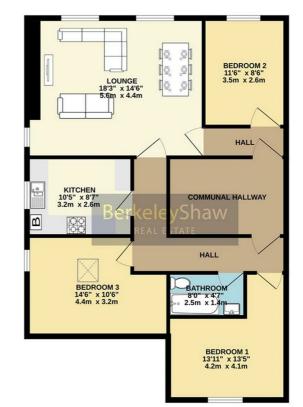

There are three well-proportioned bedrooms, each with a light and airy feel, offering versatility for family life, working from home, or guests. The sleek, modern bathroom is finished with a stylish three-piece suite including a bath with an over-bath thermostatic shower.

#### Bedroom 1

Double glazed window & radiator.

#### Bedroom 2 Double glazed window & radiator.

\_\_\_\_\_

**Inner hallway** Fire door to communal hallway.

#### Bedroom 3

Double glazed window, skylight, radiator & laminate floor.

#### Bathroom

WC, basin, bath with over-bath thermostatic shower, tiled floor, part tiled walls & radiator.

## Externally

Communal gardens & allocated parking space.

While very attempt has been made to ensure the accuracy of the flooplan contained free, measurements of doors, viendows, rooms and any other items are approximate and no responsibility is taken for any error, omission or main scatement. This plan is for illustrative purposes only and should be used as such by any prospective purchaser. The services, systems and appliances shown have not been tested and no guarantee as to here operability or flooring room.