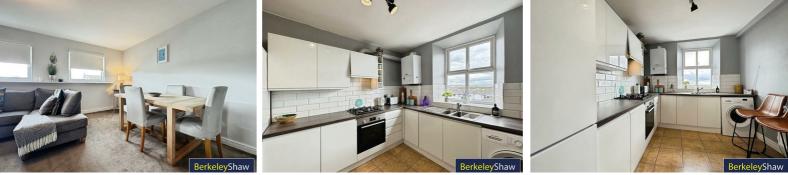

Internally, the property has been thoughtfully finished to a high standard throughout, featuring a modern fitted kitchen complete with a range of integrated appliances—perfect for those who love to cook and entertain. The open-plan living and dining area is bright and welcoming, with plenty of space to relax and unwind.

#### **Kitchen**

Range of wall & base units, gas burning hob, electric oven, stainless steel sink with drainer, extractor hood, double glazed window offering fantastic views out towards Crosby Beach & The Marina, tiled splash back & combination boiler.