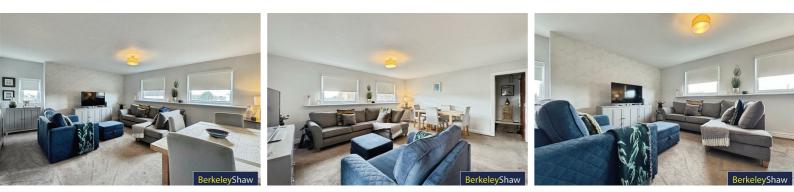

Internally, the property has been thoughtfully finished to a high standard throughout, featuring a modern fitted kitchen complete with a range of integrated appliances—perfect for those who love to cook and entertain. The open-plan living and dining area is bright and welcoming, with plenty of space to relax and unwind.

## Living room/dining room

3 x double glazed windows offering further fantastic views & radiator.