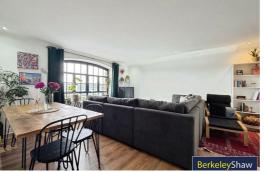

Accessed via a secure communal entrance with both stair and lift access, the apartment welcomes you into a spacious entrance hall, complete with laminate flooring and two large storage cupboards. The accommodation flows through to a newly fitted stylish bathroom featuring a three-piece suite, including vanity unit, WC, and an over-bath electric shower. Both double bedrooms are generously proportioned and benefit from elevated views across Wapping Dock. The heart of the home is the impressive open-plan kitchen/living space—a bright and airy room ideal for entertaining or relaxing, with a stylish breakfast bar and a full range of integrated appliances including electric hob, oven, fridge, freezer, dishwasher, and washing machine.