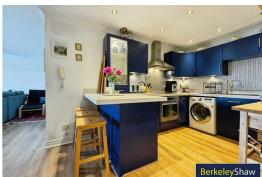

Accessed via a secure communal entrance with both stair and lift access, the apartment welcomes you into a spacious entrance hall, complete with laminate flooring and two large storage cupboards. The accommodation flows through to a newly fitted stylish bathroom featuring a three-piece suite, including vanity unit, WC, and an over-bath electric shower. Both double bedrooms are generously proportioned and benefit from elevated views across Wapping Dock. The heart of the home is the impressive open-plan kitchen/living space—a bright and airy room ideal for entertaining or relaxing, with a stylish breakfast bar and a full range of integrated appliances including electric hob, oven, fridge, freezer, dishwasher, and washing machine.