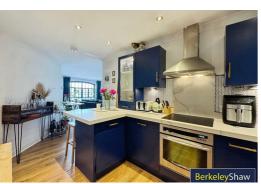

Accessed via a secure communal entrance with both stair and lift access, the apartment welcomes you into a spacious entrance hall, complete with laminate flooring and two large storage cupboards. The accommodation flows through to a newly fitted stylish bathroom featuring a three-piece suite, including vanity unit, WC, and an over-bath electric shower. Both double bedrooms are generously proportioned and benefit from elevated views across Wapping Dock. The heart of the home is the impressive open-plan kitchen/living space—a bright and airy room ideal for entertaining or relaxing, with a stylish breakfast bar and a full range of integrated appliances including electric hob, oven, fridge, freezer, dishwasher, and washing machine.