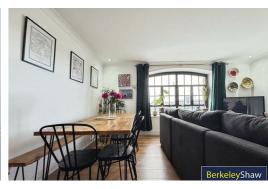

Accessed via a secure communal entrance with both stair and lift access, the apartment welcomes you into a spacious entrance hall, complete with laminate flooring and two large storage cupboards. The accommodation flows through to a newly fitted stylish bathroom featuring a three-piece suite, including vanity unit, WC, and an over-bath electric shower. Both double bedrooms are generously proportioned and benefit from elevated views across Wapping Dock. The heart of the home is the impressive open-plan kitchen/living space—a bright and airy room ideal for entertaining or relaxing, with a stylish breakfast bar and a full range of integrated appliances including electric hob, oven, fridge, freezer, dishwasher, and washing machine.