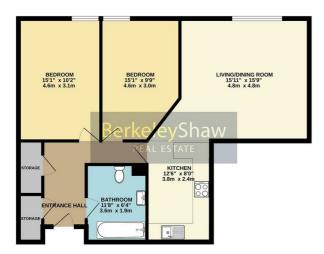

Accessed via a secure communal entrance with both stair and lift access, the apartment welcomes you into a spacious entrance hall, complete with laminate flooring and two large storage cupboards. The accommodation flows through to a newly fitted stylish bathroom featuring a three-piece suite, including vanity unit, WC, and an over-bath electric shower. Both double bedrooms are generously proportioned and benefit from elevated views across Wapping Dock. The heart of the home is the impressive open-plan kitchen/living space—a bright and airy room ideal for entertaining or relaxing, with a stylish breakfast bar and a full range of integrated appliances including electric hob, oven, fridge, freezer, dishwasher, and washing machine.

**GROUND FLOOR** 

Whitst every attempt has been made to ensure the accuracy of the floorplan contained here, measurements of doors, windows, soons and any other items are approximate and no responsibility is taken for any enco. crossission or inscribatement. This plans is for flootstered purposes only and hould be used as sunt by any prospective purchaser. The enrices, systems and appliances shown have not been tested and no guarante as to their operations.