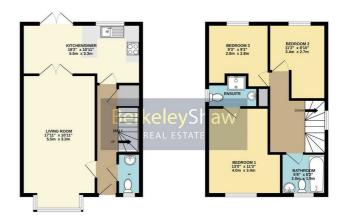

This home truly ticks all the boxes for stylish, stress-free living. Don't miss out on this Gem!

LEASEHOLD

Hall

GROUND FLOOR

1ST FLOOR

#### **Downstairs WC**

Lounge

Kitchen Dining Room

Conservatory

Garage

Bedroom 1

Bedroom 2

Bedroom 3

**Bathroom** 

En-suite

### Landing

TOTAL FLOOR AREA: 1000sq n. (92.9 sq m.) approx. While every alterept has been made to ensure the accuracy of the flooplast contained these, measurements of doors, windows, normal safety offer time are approximate and no negopositibility is taken for any error, omission or rinsi statement. This falls is fit fill statistic purposes only and should be used as such by any prospective purchase.