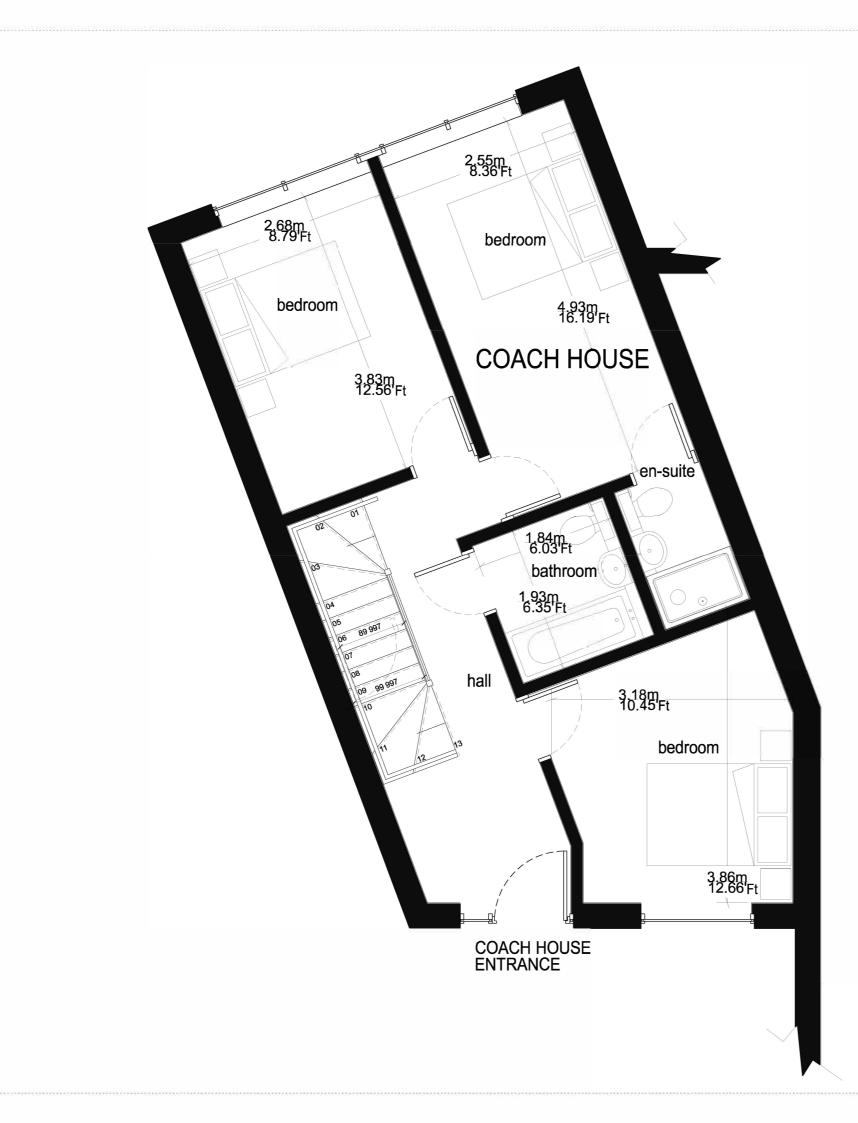

Notes

Project

Proposed Residential Development 1–3 Ronald Road Waterloo

Coach House Ground Floor Plan cheshire 3 castle park house castle park frodsham wa6 6sb

www.daccus.co.uk mail@daccus.co.uk t:01928 733382 f:0113 2749911