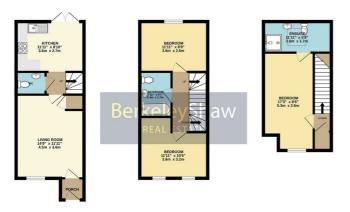

## Porch

**Downstairs WC** 

Lounge

Kitchen/Diner

Bedroom 1

Bedroom 2

Bedroom 3

Bathroom 1st Floor

## Shower Room 2nd Floor

GROUND FLOOR 349 sq.n. (32.4 sq.m.) approx. 15T FLOOR 333 sq.ft. (30.9 sq.m.) approx. 2ND FLOOR 284 sq.ft. (28.4 sq.m.) approx

TOTAL FLOOR AREA: 9565 sq.ft. (89.7 sq.m.) approx. Weblic every attempt has been hadre to ensave the accuracy of the floorplan constained flowr, measurements of boors, measurements and the terms are approximate and no responsibility takes the any encoonension or an accuracy. This gains is for illustrative parapose conjust and build be used as such by any prospective purpose. This is an any approximate purpose of the ground be accurated as the originative prospective purpose. This is an any approximate purpose of the ground be accurate and the ground beam prospective purpose. This is an any approximate purpose of the ground beam of