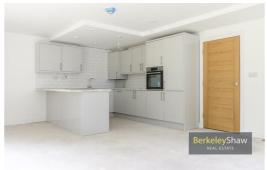

The heart of the home is the spacious open-plan kitchen/living area, finished with sleek cabinetry, integrated appliances, and a contemporary design ideal for both relaxing and entertaining. This bright, versatile space opens directly onto a terrace and communal gardens, providing the perfect spot for morning coffee, al fresco dining, or a quiet retreat at the end of the day.