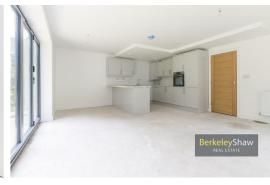

The heart of the home is the spacious open-plan kitchen/living area, finished with sleek cabinetry, integrated appliances, and a contemporary design ideal for both relaxing and entertaining. This bright, versatile space opens directly onto a terrace and communal gardens, providing the perfect spot for morning coffee, al fresco dining, or a quiet retreat at the end of the day.