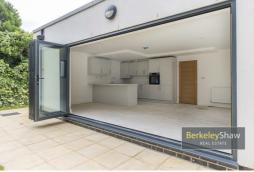

The heart of the home is the spacious open-plan kitchen/living area, finished with sleek cabinetry, integrated appliances, and a contemporary design ideal for both relaxing and entertaining. This bright, versatile space opens directly onto a terrace and communal gardens, providing the perfect spot for morning coffee, al fresco dining, or a quiet retreat at the end of the day.