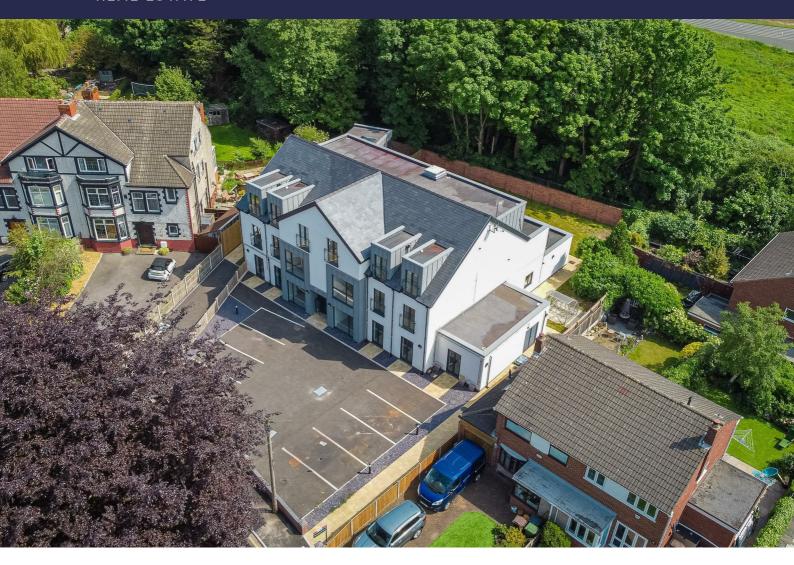

# Flat 3 Valley View Ronald Road, Liverpool, Merseyside L22 3XU

## Offers Over £265,000

Spacious Three-Bedroom Ground Floor Apartment with Bi-folding doors to patio area – Chain Free

Berkeley Shaw is thrilled to offer for sale this stunning three-bedroom ground floor apartment in the brand-new Valley View development on Ronald Road, Waterloo. Boasting an impressive 934 sq ft of high-specification living space, this chain-free home is ideal for a wide range of buyers—from growing families and downsizers to those seeking a stylish and low-maintenance lifestyle in a highly sought-after location.

Situated in a boutique development of just nine apartments and one coach house, Valley View enjoys a superb setting backing onto Brook Vale Recreation Ground, offering peace and green views while being just moments from the vibrant amenities of South Road. With excellent local schools, shops, cafes, and transport links all within easy reach, the location is as convenient as it is desirable.