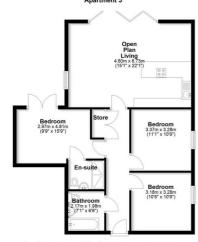

#### **Ground Floor**

#### Hall

### Lounge/Dining/Kitchen

Bedroom 1

En-suite

Bedroom 2

Bedroom 3

#### **Bathroom**

|               |             |             |         |           | Current | Potentia |
|---------------|-------------|-------------|---------|-----------|---------|----------|
| Very environm | entally fr  | endly - lov | ver CO2 | emissions |         |          |
| (92 plus) 🔼   |             |             |         |           |         |          |
| (81-91)       | B           |             |         |           |         |          |
| (69-80)       | (           | 3           |         |           |         |          |
| (55-68)       |             | D           |         |           |         |          |
| (39-54)       |             |             | E       |           |         |          |
| (21-38)       |             |             | F       | 3         |         |          |
| (1-20)        |             |             |         | G         |         |          |
| Not environme | ntally frie | ndly - higl | er CO2  | emissions |         |          |

Whilst every attempt has been made to ensure the accuracy of the floor plan contained here, measurements of doors, windows, rooms and any other item are approximate and no responsibility is taken for any error, omission, or misstatement.

Plan produced using Plantup.