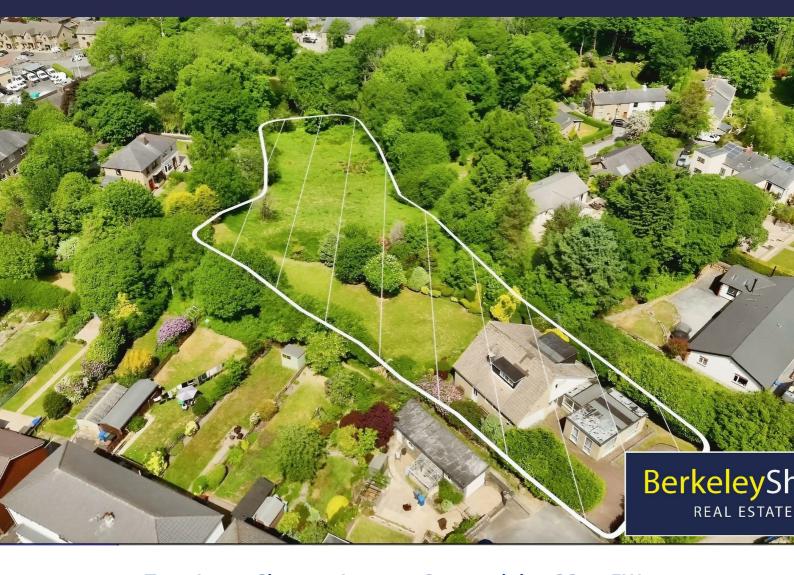

## Offers Over £800,000

A Rare and Exceptional Development Opportunity in a Prime Rawtenstall Location

Clayton Avenue, Rawtenstall, Rossendale presents a unique and highly desirable opportunity to acquire a prime residential development site in one of Rossendale's most sought-after locations. Positioned just moments  $from \, Raw tenstall \, town \, centre \, and \, offering \, superb \, connectivity \, to \, the \, M66, \, M60, \, M62 \, and \, M65 \, motorways, \, this \, two-acre \, plot \, is \, perfectly \, suited \, for \, an \, executive \, housing \, scheme \, with \, outstanding \, potential \, for \, capital \, for \, c$ growth and market demand.

Full planning permission has been granted for the construction of 8 high-specification detached homes, comprising 4 four-bedroom properties and 4 five-bedroom homes, all designed with contemporary family living in the properties of the construction of 8 high-specification detached homes, comprising 4 four-bedroom properties and 4 five-bedroom homes, all designed with contemporary family living in the properties of the construction of 8 high-specification detached homes, comprising 4 four-bedroom properties and 4 five-bedroom homes, all designed with contemporary family living in the properties of the construction of 8 high-specification detached homes, and the properties and 4 five-bedroom homes, all designed with contemporary family living in the properties and 4 five-bedroom homes, all designed with contemporary family living in the properties and 4 five-bedroom homes, all designed with contemporary family living in the properties and 4 five-bedroom homes, all designed with the properties and 4 five-bedroom homes, all designed with the properties and 4 five-bedroom homes, all designed with the properties and 4 five-bedroom homes, all designed with the properties and 4 five-bedroom homes, all designed with the properties and 4 five-bedroom homes, all designed with the properties and 4 five-bedroom homes. The properties are the properties are the properties and 4 five-bedroom homes are the properties and 4 five-bedroom homes. The properties are the pmind. This is a rare chance to deliver an exclusive development of premium homes in a location where demand for quality family housing remains consistently strong.

Planning has been approved by Rossendale Borough Council under reference 2002/532, with a Lawful Development Certificate (2016/0273) confirming a material start has been made—offering added reassurance and flexibility to prospective developers.